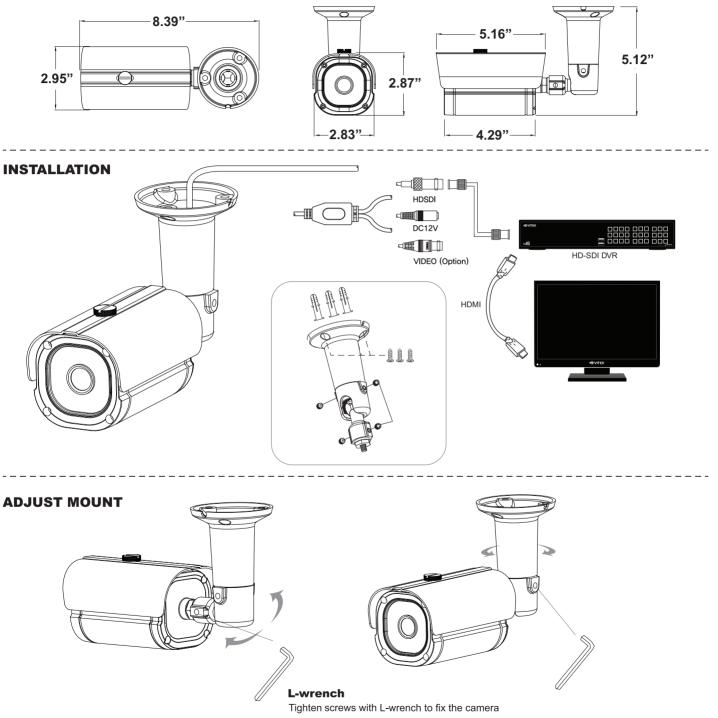

| SPECIFICATIONS            |                                                               |
|---------------------------|---------------------------------------------------------------|
| Sensor                    | 1/2.9" Sony CMOS (IMX122LQJ)                                  |
| Resolution                | 2.0 MegaPixel (1080p)                                         |
| S/N                       | More than 52 dB (AGC Off)                                     |
| Video Output              | 1x HD-SDI (BNC)                                               |
| IR Illuminators           | 25 IR LEDs                                                    |
| IR Color Temp.            | 850nm                                                         |
| IR Range                  | 100'                                                          |
| Dynamic Intensity IR LEDs | YES                                                           |
| Lens                      | 4.3mm Fixed                                                   |
| Minimum Illumination      | 1 Lux at F1.2 / 0.1 Lux (B/W) / 0 Lux at IR On                |
| Day/Night                 | Mechanical IR Cut Filter (True Day/Night)                     |
| Electronic shutter speed  | Auto (1/ 30sec ~ 1/ 60,000sec)                                |
| White Balance             | Auto                                                          |
| Brightness                | Auto                                                          |
| DNR                       | 3D-DNR                                                        |
| WDR                       | YES                                                           |
| HD Transmission Range     | Up to 700' (Depending on cable characteristics and integrity) |
| Weather Resistance Rating | IP-68                                                         |
| Operating Conditions      | 14°-122°F (-10°-50°C) < 80% RH                                |
| Input Voltage             | 12VDC                                                         |
| Power Consumption (12VDC) | 200mA / 450mA (IR OFF/ON)                                     |
| Dimensions                | 2.95" x 5.12" x 8.39" (W x H x D)                             |

## DIMENSIONS