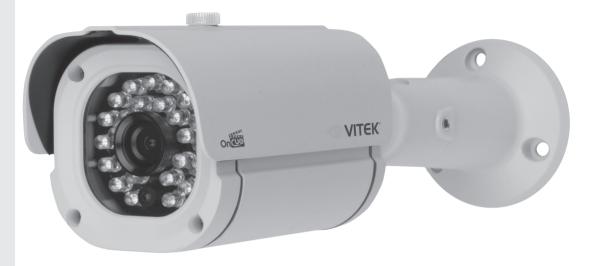

WDR Bullet Camera with 4.3mm Lens & 25 IR LEDs

## **FEATURES:**

- 1/2.9" Sony CMOS
- 2.0 MegaPixel With full 1080p HD-SDI Output (SMPTE 292M)
- 25 850nm Dynamic Intensity IR LEDs with 100' Range
- 4.3mm Fixed Iris lens Included
- Mechanical IR Cut Filter (True Day/Night)
- 3D-DNR Noise Reduction
- 16:9 Video format
- 100% Pure Digital Transmission of video data
- Up to 700' HD Transmission Range (Depending on cable characteristics and integrity)
- 12VDC Operation