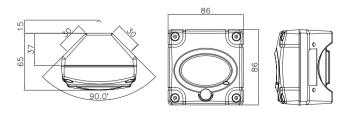

## SPECIFICATIONS

| SPECIFICATIONS        |                                               |
|-----------------------|-----------------------------------------------|
| Image Device          | 1/3" interline transfer CCD                   |
| Effective Pixels      | 768(H) x 494(V)                               |
| Resolution            | More than 550 TV Lines                        |
| Scanning System       | 2:1 Interlace                                 |
| Min. Illumination     | 0.3Lux 40 IRE (F1.2)                          |
| Frequency             | Horizontal:15.734 KHz Vertical: 59.94 Hz      |
| S/N Ratio             | 50dB (AGC Off)                                |
| Lens                  | 2.97mm Fixed Iris (Optional lenses available) |
| Video Output          | 1.0Vp-p composite, 75 Ohms                    |
| White Balance         | Auto / Fixed / Manual (1,800°K~10,500°K)      |
| Shutter Speed         | 1/50~1/100,000                                |
| IP Rating             | IP-66 Weather Resistance                      |
| Operation Temperature | 14°F~122°F (-10°C ~ +50°C) / 30~90% RH        |
| Power Source          | DC12V                                         |
| Power Consumption     | Max.160mA                                     |
| Weight                | 13.4 oz. (380g)                               |