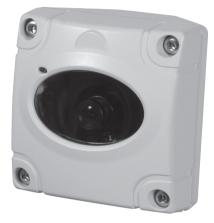

## VTC-EL52H

Vandal/Weather Resistant Corner Mount Camera w/550 TV Lines

- 1/3" Color CCD Image Sensor w/550 TV Lines
- Camera Mounted on a 3-Axis Adjustable Bracket to Achieve the Perfect Viewing Angle
- 2.97mm Fixed Iris Lens Included (Optional lenses available)
- Minimum Illumination of 0.3 Lux
- Aluminum and Polycarbonate Vandal Resistant Enclosure with IP-66 Weather Resistance