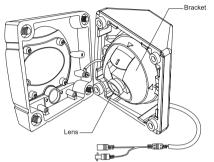

#### **CAMERA ADJUSTMENT**

- 1) Remove the cover and adjust the camera to the desired position with the adjustment screws
- 2) Adjust desired focus and scene by tilting and rotating the camera bracket
- Replace the cover over the base and tighten the 4 safety screws with the included wrench.