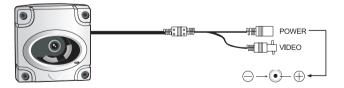

### **POWER CONNECTION**

- 1) A UL Listed 12VDC 300mA power supply is required to operate the camera
- The camera is equipped with a center positive plug for connecting the power supply.