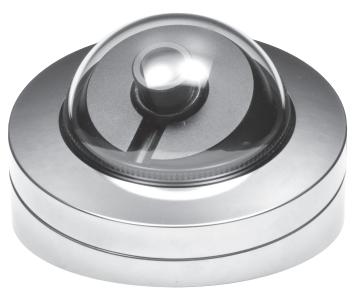

Mini Dome Camera with 2.9mm Fixed Lens

## **FEATURES:**

- 1/3" 2.1 MegaPixel Progressive Scan CMOS Sensor
- HD-TVI & CVBS Video Output
- 2.9mm Lens Included (8 and 16mm also available)
- Digital Wide Dynamic Range (D-WDR)
- 2D-DNR Two Dimensional Motion Adaptive Noise Reduction
- Detachable External OSD Joystick Controller
- Advanced OSD Functions: BLC/HLC, D-WDR, Motion detection, Privacy mask, Flip, DeFog
- Over 1500' HD Video Transmission (Depending on cable characteristics and integrity)
- · Can be Semi-Flush or Surface Mounted