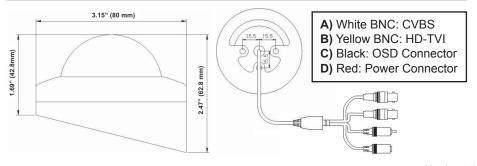

## **FEATURES:**

- 1/3" 2.1 MegaPixel Progressive Scan CMOS Sensor
- HD-TVI & CVBS Video Output
- 2.9mm Lens Included (8 and 16mm also available)
- Digital Wide Dynamic Range (D-WDR)
- 2D-DNR Two Dimensional Motion Adaptive Noise Reduction
- Detachable External OSD Joystick Controller
- Advanced OSD Functions: BLC/HLC, D-WDR, Motion detection, Privacy mask, Flip, DeFog
- Over 1500' HD Video Transmission (Depending on cable characteristics and integrity)
- · Can be Semi-Flush or Surface Mounted

## **OSD MENU**

 The setup menu can be accessed and controlled by the Detachable External OSD control joy stick.

| LENS        | MANUAL DC                                                                    |
|-------------|------------------------------------------------------------------------------|
| FOCUS ADJ   | ON/OFF                                                                       |
| EXPOSURE    | BRIGHTNESS SHUTTER TCS SENS-UP AGC                                           |
| BACKLIGHT   | WDR BLC HLC                                                                  |
| DAY & NIGHT | AUTO EXTERN B&W COLOR                                                        |
| WHITE BAL   | AWB MANUAL PRESET AUTOEXT                                                    |
| DNR         | OFF LOW MIDDLE HIGH                                                          |
| IMAGE       | SHARPNESS GAMMA MIRROR FLIP ACE DEFOG<br>PRIVACY                             |
| MOTION      | DET WIN DET TONE MDRECT SEN MOTION OSD TEXT SIG OUT                          |
| OPTION      | COM IMAGE RANGE COLOR FRAME FREQ TVI<br>COLOR BAR LANGUAGE CAM TITLE VERSION |

## **SPECIFICATIONS**

| VTD-MD2T7CH               |                                                             |  |
|---------------------------|-------------------------------------------------------------|--|
| Imaging Sensor            | 1/3" Progressive Scan CMOS Sensor                           |  |
| Video Output              | HD-TVI by BNC - CVBS by BNC                                 |  |
| Resolution                | 2.1 MegaPixel (1920p x 1080p)                               |  |
| Effective Pixels          | 1920(H) x 1080(V) x 30p                                     |  |
| S/N Ratio                 | More than 39.9dB (AGC Off)                                  |  |
| Sensitivity               | 0.1 Lux                                                     |  |
| Lens Type                 | 2.9mm Lens Included (8 and 16mm also available)             |  |
| DAY / NIGHT               | Auto                                                        |  |
| White Balance             | Auto                                                        |  |
| DNR                       | 2D-DNR                                                      |  |
| Advanced OSD Features     | BLC/HLC, D-WDR, Motion detection, Privacy mask, Flip, DeFog |  |
| Weather Resistance Rating | IP-66                                                       |  |
| Operating Conditions      | 14°∼122°F (-10°∼ +50°C) < 80% RH                            |  |
| Input Voltage             | 12VDC                                                       |  |
| Power Consumption (12VDC) | 100mA                                                       |  |
| Weight                    | 14.11 Oz. (400g)                                            |  |
| Dimensions (W x H x L)    | 3.15" x 1.69"/2.47" (80mm x 42.8mm/62.8mm)                  |  |
|                           |                                                             |  |