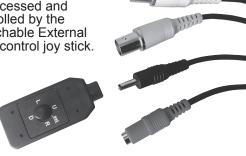

## **OSD MENU**

 The setup menu can be accessed and controlled by the Detachable External OSD control joy stick.

| LENS        | MANUAL DC                                                                    |
|-------------|------------------------------------------------------------------------------|
| FOCUS ADJ   | ON/OFF                                                                       |
| EXPOSURE    | BRIGHTNESS SHUTTER TCS SENS-UP AGC                                           |
| BACKLIGHT   | WDR BLC HLC                                                                  |
| DAY & NIGHT | AUTO EXTERN B&W COLOR                                                        |
| WHITE BAL   | AWB MANUAL PRESET AUTOEXT                                                    |
| DNR         | OFF LOW MIDDLE HIGH                                                          |
| IMAGE       | SHARPNESS GAMMA MIRROR FLIP ACE DEFOG<br>PRIVACY                             |
| MOTION      | DET WIN DET TONE MDRECT SEN MOTION OSD TEXT SIG OUT                          |
| OPTION      | COM IMAGE RANGE COLOR FRAME FREQ TVI<br>COLOR BAR LANGUAGE CAM TITLE VERSION |