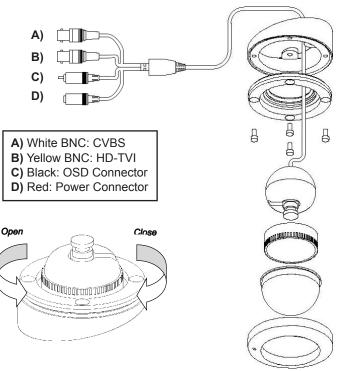

## **INSTALLATION**

- Align the camera unit with the surface of the ceiling, make marks on the ceiling in the places where the screw holes are to be drilled, and then drill the three holes.
- **2)** Cut a hole (diameter:50mm) in the ceiling for routing the cables.
- Pass the power cables from the camera unit through the cable hole in the ceiling.
- 4) Align the three screw holes in the camera unit with the screw holes in the ceiling, and then secure the camera in place by tightening the three tapping screws.

- 5) Use the supplied four screws to secure the middle base to the bottom base.
- **6)** Tighten the guide ring, then adjustment the camera.
- **7)** Attach the bubble to the middle base.
- **8)** Attach the top cover to the middle base.
- **9)** Use the supplied star-shaded L-wrench to tighten the set screw on the top cover.