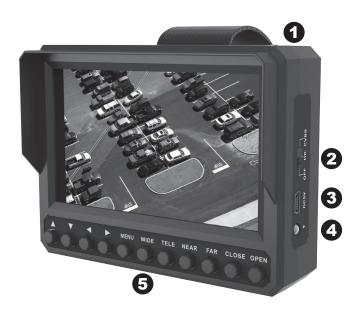

## Layout:

- 1. Video Input / 12VDC Power Output
- 2. Power Button / Video Input Selection
- 3. 5VDC Power Input (Mini USB)
- Charge LED
- 5. CoC (Control over Coax)