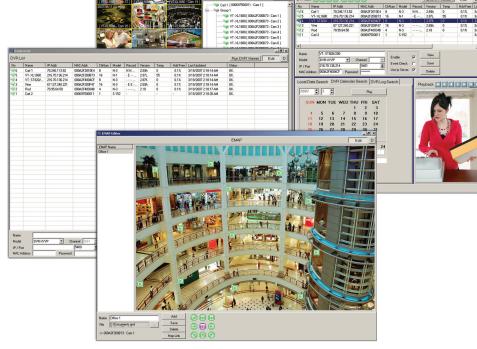

# **DMCC**

#### **Unlimited number of devices**

The DMCC is a complete solution which encompasses monitoring of up to 64 different sites and enables recording of an unlimited number of cameras. The DMCC connects, monitors, manages, and records the Vitek SAGA series DVRs and our all new IP family of products: 1 and 4 channel IP servers, our new IP cameras: IR, Box, Mighty Dome IP, and Express Dome IP. (see page 4 for additional information)

## **Multiple Monitor Support**

The New VITEK DMCC enables separation of its six major features for display on six individual monitors for simultaneous, detailed control and accurate monitoring at a glance.

- 64 channel viewer window with visual cues for live monitoring
- Playback screen with controls
- E-map
- DVR Health Report and Maintenance
- Preview Screen
- Search Window

#### **Status Report**

The DMCC reports the status of each channel in real time so that immediate response can be deployed. The visual cues are shown in the following screens:

- 64 channel viewer
- E-map
- DVR List
- Group List