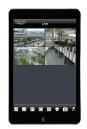

Included VMS Software allows remote viewing and control of multiple Transcendent Series DVR's even when located at multiple locations

Remote Viewing Apps Available for iPhone, iPad & Android Devices

View backups on PC computers using included Backup Player Software