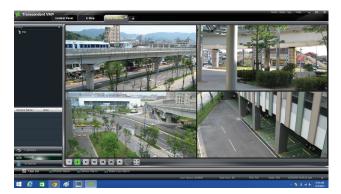

Included VMS Software allows remote viewing and control of multiple Transcendent Series DVR's even when located at multiple locations

Remote Viewing Apps Available for iPhone, iPad & Android Devices

View backups on PC computers using included Backup Player Software