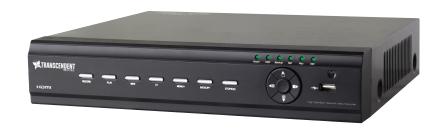

## **FEATURES:**

- 8 or 16 Channel Stand-alone Real-time IP Network Video Recorder
- Full 3 Megapixel Real-time recording 240fps (VT-TNR814) or 480fps (VT-TNR1628) with 120fps playback
- HDMI & VGA Video Outputs
- H.264 Compression Method
- Plug and Play & Auto configuration for many leading ONVIF compliant IP Camera models
- Alarm In/Out (VT-TNR1628 only)
- Internal 4-Port PoE (VT-TNR814) or 8-Port PoE (VT-TNR1628) Switch
- 1 Gigabit LAN Port
- Pentaplex: Live Display / Record / Playback / Backup / Remote Access
- VT-TNR814: 1 Internal SATA2/SATA3 HDD Slot supporting up to 4TB (1 x 4TB HDD) or VT-TNR1628: 2 Internal SATA2/ SATA3 HDD Slots supporting up to 8TB (2 x 4TB HDD) Internal Storage
- Network Based PTZ Control
- Applications for iOS & Android
- Remote Viewing over the Internet via Web Browser or LAN
- Mac OS® Client & CMS Central Management Software Included
- Supports both Dynamic and Static IP Addresses
- Web-based remote configuration
- Control locally via Front Panel Controls, USB Mouse, or with the Included IR Remote control

## **VT-TNR SERIES**

| Detailed Specifications    | VT-TNR814                                                                  | VT-TNR1628                             |
|----------------------------|----------------------------------------------------------------------------|----------------------------------------|
| Video Input / Resolution   | 8 IP Channels                                                              | 16 IP Channels                         |
| 3 MegaPixel Camera Support | YES                                                                        |                                        |
| Main Monitor Output        | HDMI × 1 (1920x1080) / VGA × 1 (1920x1080)                                 |                                        |
| Multi Operation            | Pentaplex: Live Display / Record / Playback / Backup / Remote Access       |                                        |
| Recording Compression      | H.264 High profile                                                         |                                        |
| OS                         | Embedded Linux                                                             |                                        |
| Recording                  | 240fps: 30fps per channel @                                                | 480fps: 30fps per channel @            |
|                            | 720P / 960P / 1080P / 3MP                                                  | 720P / 960P / 1080P / 3MP              |
| Audio over IP Inputs       | 8CH IPC Input                                                              | 16CH IPC Input                         |
| Local Two-Way Audio        | Input: RCA x 1 / Output:                                                   | : RCA x 1                              |
| Bit Rate                   | 2 ~ 12 Mbps                                                                |                                        |
| Encode                     | VBR / CBR                                                                  |                                        |
| Quality Levels             | 6 levels                                                                   |                                        |
| Recording Modes            | Manual, Timer, Motion, Sensor                                              |                                        |
| File Management            | Lock, Unlock, Reserving time, Redundancy                                   |                                        |
| Local Playback             | 4CH                                                                        |                                        |
| Search                     | Time/Calendar search, Event (Motion external alarm)                        |                                        |
| Function                   | Play, Pause, FF, FB, Shutter Control, Jog, Digital zoom                    |                                        |
| Alarm Modes                | Sensor, Motion, Video loss                                                 |                                        |
| Alarm Inputs               | No Local Input, support IPC alarm input                                    | 4CH Local Input, support IPC alarm inp |
| Alarm Output               | N/A                                                                        | 1CH                                    |
| Alarm Triggering           | Record, PTZ move, Alarm out, E-mail,etc                                    |                                        |
| Network Interface          | RJ45 x 1                                                                   |                                        |
| POE ports                  | RJ45 x 4, with POE                                                         | RJ45 x 8, with POE                     |
| Dual-stream                | Individual Network Video Stream and local recording stream, set separately |                                        |
| Network Protocols          | TCP/IP, UDP, DHCP, DNS, PPPOE, DDNS, SMTP, RTSP, HTTP                      |                                        |
| Internet-streaming         | 4 CH Primary Stream / 8 CH Secondary Streaming                             | 8 CH Primary Stream / 16 CH Seconda    |
|                            | / 4 CH web browser playback                                                | Streaming / 4 CH web browser playba    |
| Remote Viewing             | CMS / Web Browser / Mobile Platforms                                       |                                        |
| Remote Users               | 10 users online                                                            |                                        |
| Backup                     | Network, USB driver                                                        |                                        |
| SATA HDD                   | Up to 4TB (1 x 4TB)                                                        | Up to 8TB (2 x 4TB)                    |
| RS485                      | N/A                                                                        | RS485 x 1 For Keyboard)                |
| USB                        | 1 x USB 3.0 (Rear) & 1 x USB 2.0 (Front) For mouse & USB backup devices    |                                        |
| Accessary                  | Remote controller, SATA cable, USB mouse                                   |                                        |
| Power Consumption          | <12W                                                                       |                                        |
| Power Supply               | 48VDC+12VDC                                                                | AC 110/220V (ATX)                      |
| Working Environment        | 32°∼122°F @ 10% ~ 90% RH                                                   |                                        |
| Dimensions (WxHxD)         | 10.04" x 1.65" x 8.27"                                                     | 16.93" x 2.17" x 11.81"                |
|                            | (255mm × 42mm × 210mm)                                                     | (430mm × 55mm × 300mm)                 |