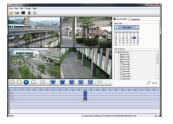

Included VMS Software allows remote viewing and control of multiple Transcendent Series DVR's even when located at multiple locations

Remote Viewing Apps Available for iPhone, iPad & Android Devices

View backups on PC computers using included Backup Player Software