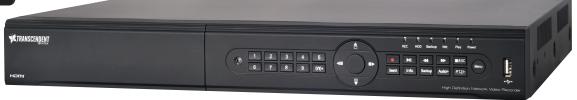

## **FEATURES:**

- 8 or 16 Channel Stand-alone Real-time IP Network Video Recorder
- Full 3 Megapixel Real-time recording 240fps (VT-TNR814) or 480fps (VT-TNR1628) with 120fps playback
- HDMI & VGA Video Outputs
- H.264 Compression Method
- Plug and Play & Auto configuration for many leading ONVIF compliant IP Camera models
- Alarm In/Out (VT-TNR1628 only)
- Internal 4-Port PoE (VT-TNR814) or 8-Port PoE (VT-TNR1628) Switch
- 1 Gigabit LAN Port
- Pentaplex: Live Display / Record / Playback / Backup / Remote Access
- VT-TNR814: 1 Internal SATA2/SATA3 HDD Slot supporting up to 4TB (1 x 4TB HDD) or VT-TNR1628: 2 Internal SATA2/ SATA3 HDD Slots supporting up to 8TB (2 x 4TB HDD) Internal Storage
- Network Based PTZ Control
- Applications for iOS & Android
- Remote Viewing over the Internet via Web Browser or LAN
- Mac OS® Client & CMS Central Management Software Included
- Supports both Dynamic and Static IP Addresses
- Web-based remote configuration
- Control locally via Front Panel Controls, USB Mouse, or with the Included IR Remote control

## **VT-TNR SERIES**

| Detailed Specifications    | VT-TNR814                                                                  | VT-TNR1628                             |
|----------------------------|----------------------------------------------------------------------------|----------------------------------------|
| Video Input / Resolution   | 8 IP Channels                                                              | 16 IP Channels                         |
| 3 MegaPixel Camera Support | YES                                                                        |                                        |
| Main Monitor Output        | HDMI × 1 (1920x1080) / VGA × 1 (1920x1080)                                 |                                        |
| Multi Operation            | Pentaplex: Live Display / Record / Playback / Backup / Remote Access       |                                        |
| Recording Compression      | H.264 High profile                                                         |                                        |
| OS                         | Embedded Linux                                                             |                                        |
| Recording                  | 240fps: 30fps per channel @                                                | 480fps: 30fps per channel @            |
|                            | 720P / 960P / 1080P / 3MP                                                  | 720P / 960P / 1080P / 3MP              |
| Audio over IP Inputs       | 8CH IPC Input                                                              | 16CH IPC Input                         |
| Local Two-Way Audio        | Input: RCA x 1 / Output:                                                   | : RCA x 1                              |
| Bit Rate                   | 2 ~ 12 Mbps                                                                |                                        |
| Encode                     | VBR / CBR                                                                  |                                        |
| Quality Levels             | 6 levels                                                                   |                                        |
| Recording Modes            | Manual, Timer, Motion, Sensor                                              |                                        |
| File Management            | Lock, Unlock, Reserving time, Redundancy                                   |                                        |
| Local Playback             | 4CH                                                                        |                                        |
| Search                     | Time/Calendar search, Event (Motion external alarm)                        |                                        |
| Function                   | Play, Pause, FF, FB, Shutter Control, Jog, Digital zoom                    |                                        |
| Alarm Modes                | Sensor, Motion, Video loss                                                 |                                        |
| Alarm Inputs               | No Local Input, support IPC alarm input                                    | 4CH Local Input, support IPC alarm inp |
| Alarm Output               | N/A                                                                        | 1CH                                    |
| Alarm Triggering           | Record, PTZ move, Alarm out, E-mail,etc                                    |                                        |
| Network Interface          | RJ45 x 1                                                                   |                                        |
| POE ports                  | RJ45 x 4, with POE                                                         | RJ45 x 8, with POE                     |
| Dual-stream                | Individual Network Video Stream and local recording stream, set separately |                                        |
| Network Protocols          | TCP/IP, UDP, DHCP, DNS, PPPOE, DDNS, SMTP, RTSP, HTTP                      |                                        |
| Internet-streaming         | 4 CH Primary Stream / 8 CH Secondary Streaming                             | 8 CH Primary Stream / 16 CH Seconda    |
|                            | / 4 CH web browser playback                                                | Streaming / 4 CH web browser playba    |
| Remote Viewing             | CMS / Web Browser / Mobile Platforms                                       |                                        |
| Remote Users               | 10 users online                                                            |                                        |
| Backup                     | Network, USB driver                                                        |                                        |
| SATA HDD                   | Up to 4TB (1 x 4TB)                                                        | Up to 8TB (2 x 4TB)                    |
| RS485                      | N/A                                                                        | RS485 x 1 For Keyboard)                |
| USB                        | 1 x USB 3.0 (Rear) & 1 x USB 2.0 (Front) For mouse & USB backup devices    |                                        |
| Accessary                  | Remote controller, SATA cable, USB mouse                                   |                                        |
| Power Consumption          | <12W                                                                       |                                        |
| Power Supply               | 48VDC+12VDC                                                                | AC 110/220V (ATX)                      |
| Working Environment        | 32°∼122°F @ 10% ~ 90% RH                                                   |                                        |
| Dimensions (WxHxD)         | 10.04" x 1.65" x 8.27"                                                     | 16.93" x 2.17" x 11.81"                |
|                            | (255mm × 42mm × 210mm)                                                     | (430mm × 55mm × 300mm)                 |