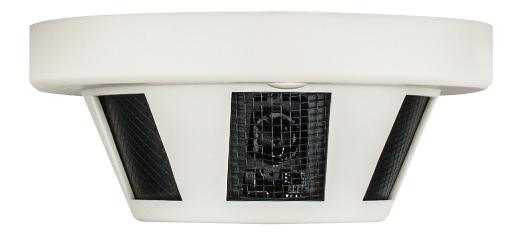

Transcendent Series High Definition 1080P TVI Cameras offer unprecedented performance and value.

These simple, easy to install, attractively styled, analog HD Cameras transmit over your existing Coaxial cable at distances up to 1500'.

## VT-SMKC2T

| Specifications        |                                                               |
|-----------------------|---------------------------------------------------------------|
| Image Device          | 1/3" 2.1 MegaPixel Progressive Scan CMOS                      |
| Resolution            | 2.1 MegaPixel (1080p / 720p)                                  |
| Effective Pixels      | 1920x1080                                                     |
| S/N Ratio             | 48dB or more                                                  |
| Video Output          | 1x HD-TVI (BNC) & SD CVBS (BNC)                               |
| Built-In Lens         | Pinhole 3.7mm Fixed                                           |
| Minimum Illumination  | 1 Lux at F1.2 / 0.1 Lux (B/W)                                 |
| Electronic Shutter    | Auto (1/30sec ~ 1/60,000sec)                                  |
| DNR                   | 3D-DNR                                                        |
| Gain Control          | Auto                                                          |
| White Balance         | ATW                                                           |
| HD Transmission Range | Over 1500' (Depending on cable characteristics and integrity) |
| Power Source          | 12VDC                                                         |
| Power Consumption     | 100mA                                                         |
| Operation Temperature | -10° ~ 50°C (14° ~ 122°F) Less Than 80% RH                    |
| Dimensions            | 5.12" x 2.29" (130 x 58mm)                                    |