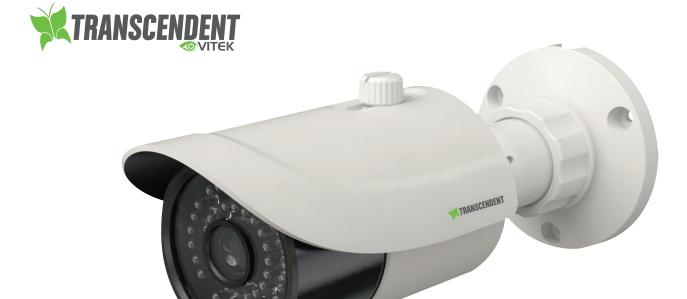

## **FEATURES:**

- 1/3" 2.1 MegaPixel CMOS Sensor
- HD-TVI & AHD/CVBS Video Output
- 3.6mm Fixed Iris Lens Included
- 42 Infrared LED's with 150' IR Range
- Digital Wide Dynamic Range (D-WDR)
- True Mechanical Day/Night function by ICR
- 3D-DNR Noise Reduction
- IP66 Weather Resistance
- Supports Up The COAX Control
- Over 1500' HD Video Transmission (Depending on cable characteristics and integrity)
- Optional Junction Box Mount Available (VT-TJB01)
- 12VDC Operation

Transcendent Series High Definition 1080P HD-TVI, AHD, CVBS Cameras offer unprecedented performance and value.

These simple, easy to install, attractively styled, analog HD Cameras transmit over your existing Coaxial cable at distances up to 1500'.

## VTC-TTAB42R2F

| Specifications        |                                                              |
|-----------------------|--------------------------------------------------------------|
| Image Sensor          | 1/3" 2.1 MegaPixel CMOS Sensor                               |
| Resolution            | HD-TVI & AHD: 1080p (2.1 MegaPixel) / CVBS: 960H             |
| Effective Pixels      | 1920(H) x 1080(V)                                            |
| Signal System         | PAL/NTSC PAL/NTSC                                            |
| Video Output          | 1x HD-TVI (BNC) & 1 AHD/CVBS (BNC)                           |
| Lens                  | 3.6mm Fixed                                                  |
| Day/Night             | True Day/Night by ICR                                        |
| S/N Ratio             | >52dB (AGC OFF)                                              |
| Auto Gain Control     | 0FF ∼44.8dB                                                  |
| Min Illumination      | 0 Lux (LED ON)                                               |
| IR LEDs               | 42                                                           |
| IR Distance           | 150'                                                         |
| Color-B/W Auto Switch | Yes                                                          |
| Electronic Shutter    | 1/50s~ 1/67500s                                              |
| White Balance         | AWB                                                          |
| WB Range              | 2300~9600K                                                   |
| BLC                   | Yes                                                          |
| WDR                   | Digtial WDR                                                  |
| Transmission Distance | Up to 1500' (Depending on cable characteristics & integrity) |
| Up the COAX Control   | YES                                                          |
| Noise Reduction       | Yes                                                          |
| Weather Resistance    | IP66                                                         |
| Power Consumption     | 210mA (IR Off) / 420mA (IR On)                               |
| Power Supply          | 12VDC                                                        |
| Working Environment   | -4~122 / 10%~90% Humidity                                    |
| Weight                | 20.81 oz. / 1.30 lbs. / 590g                                 |
| Dimensions            | 3.43 x 8.62" (87mm x 219mm) Dia x L                          |