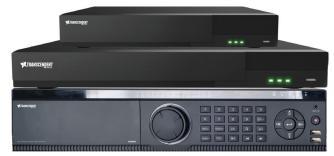

## 5-In-1 Digital Video Recorders Supporting HD-TVI / AHD / CVI / 960H Cameras

Transcendent Series 4, 8, 16 or 32 Channel 5-In-1 Digital Video Recorders Support HD-TVI / AHD / CVI / 960H Cameras as well as IP Cameras with Full 1080P Recording & Playback.