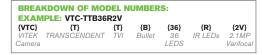

| etailed Specifications | VTC-TTB36R2V                                                 |
|------------------------|--------------------------------------------------------------|
| Image Sensor           | 1/3" CMOS (AR0330 + NVR2421 + TP2801)                        |
| Video Compression      | Standard H.264                                               |
| Resolution             | 1080P (2 MegaPixel)                                          |
| Effective Pixels       | 1920(H) x 1080(V)                                            |
| Signal System          | PAL/NTSC                                                     |
| Synchronization        | Internal                                                     |
| Lens                   | 2.8 ~ 12mm (Vari-Focal)                                      |
| S/R Ratio              | >52dB (AGC OFF)                                              |
| Auto Gain Control      | OFF ~44.8dB                                                  |
| Min Illumination       | O Lux (LED ON)                                               |
| IR LEDs                | 36                                                           |
| IR Distance            | 120'                                                         |
| Color-B/W Auto Switch  | Yes                                                          |
| Electronic Shutter     | 1/50s~ 1/67500s                                              |
| White Balance          | AWB                                                          |
| WB Range               | 2300~9600K                                                   |
| ICR                    | Yes                                                          |
| BLC                    | Yes                                                          |
| WDR                    | Digtial WDR                                                  |
| Transmission Distance  | Up to 1500' (Depending on cable characteristics & integrity) |
| Noise Reduction        | Yes                                                          |
| Video Output           | BNC × 1                                                      |
| Weather Resistance     | IP66                                                         |
| Power Supply           | DC 12V (±10%)                                                |
| working Environment    | -4~122 / 10%~90% Humidity                                    |
| Weight                 | 21.16 oz. / 1.32 lbs. / 600g                                 |
| Dimensions             | 3.43 x 8.62" (87mm x 219mm) Dia x L                          |

**AVAILABLE CONFIGURATIONS** 

VTC-TTB36R2V Transcendent Series 2.1 Megapixel Outdoor HD-TVI Camera with 36 IR LED Illumination