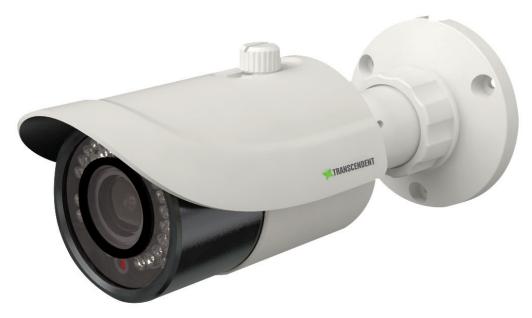

## **FEATURES:**

- 1/3" 2.1 Megapixel Progressive Scan CMOS image sensor
- 2.1 MegaPixel Video Transmission over COAX cable at distances of up to 1500' using HD-TVI Technology\*
- 2.8~12mm Varifocal Lens
- 36 Infrared LED's with 120' IR Range
- Digital Wide Dynamic Range (D-WDR)
- True Mechanical Day/Night function by ICR
- 3D-DNR Noise Reduction
- IP66 Weather Resistance
- 12VDC Operation

\*Depending on cable characteristics & integrity

**Transcendent Series** High Definition 1080P TVI Cameras offer unprecedented performance and value.

These simple, easy to install, attractively styled, analog HD Cameras transmit over your existing Coaxial cable at distances up to 1500'.

**AVAILABLE CONFIGURATIONS** 

VTC-TTB36R2V Transcendent Series 2.1 Megapixel Outdoor HD-TVI Camera with 36 IR LED Illumination