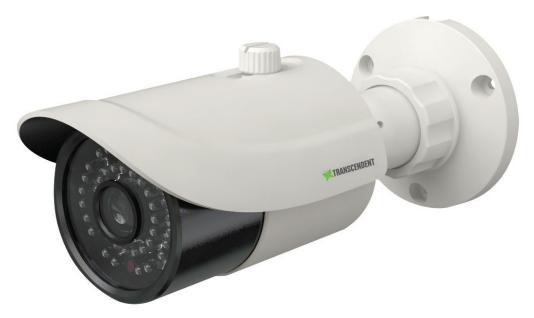

## **FEATURES:**

- 1/3" 2.1 Megapixel Progressive Scan CMOS image sensor
- 2.1 MegaPixel Video Transmission over COAX cable at distances of up to 1500' using HD-TVI Technology\*
- 3.6mm Fixed Iris Lens
- 42 Infrared LED's with 150' IR Range
- Digital Wide Dynamic Range (D-WDR)
- True Mechanical Day/Night function by ICR
- 3D-DNR Noise Reduction
- IP66 Weather Resistance
- 12VDC Operation

**AVAILABLE CONFIGURATIONS** 

VTC-TTB42R2F Transcendent Series 2.1 Megapixel Outdoor HD-TVI Camera with 42 IR LED Illumination