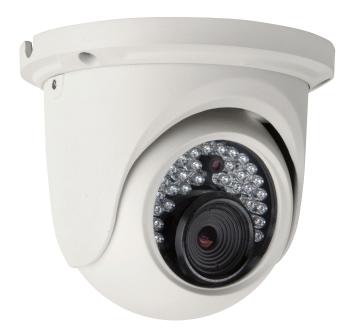

## **FEATURES:**

- 1/3" 2.1 Megapixel Progressive Scan CMOS image sensor
- 2.1 MegaPixel Video Transmission over COAX cable at distances of up to 1500' using HD-TVI Technology\*
- 3.6mm Fixed Iris Lens
- 28 Infrared LED's with 70' IR Range
- Digital Wide Dynamic Range (D-WDR)
- True Mechanical Day/Night function by ICR
- 3D-DNR Noise Reduction
- IP66 Weather Resistance
- 12VDC Operation

**AVAILABLE CONFIGURATIONS** 

VTC-TTT28R2F Transcendent Series 2.1 Megapixel Indoor/Outdoor HD-TVI Camera with 28 IR LED Illumination