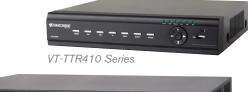

#### Use with VITEK Transcendent Series TVI "Tribrid" Recorders with IP Support"

VT-TTR820 / VT-TTR1620 Series

Transcendent Series 4, 8 or 16 Channel Tribrid Digital Video Recorder Supporting HD-TVI/ Analog Cameras as well as IP Cameras with Full 1080p Recording & Playback.