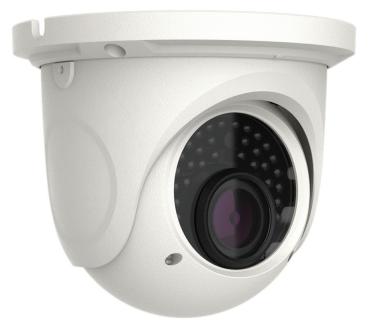

## VTC-TTT28R2V

### Transcendent Series 2.1 Megapixel Indoor/Outdoor HD-TVI Camera with 28 IR LED Illumination

#### FEATURES:

- 1/3" 2.1 Megapixel Progressive Scan CMOS image sensor
- 2.1 MegaPixel Video Transmission over COAX cable at distances of up to 1500' using HD-TVI Technology\*
- 2.8~12mm Varifocal Lens
- 28 Infrared LED's with 70' IR Range
- Digital Wide Dynamic Range (D-WDR)
- True Mechanical Day/Night function by ICR
- 3D-DNR Noise Reduction
- IP66 Weather Resistance
- 12VDC Operation

### Transcendent Series 2.1 Megapixel Indoor/Outdoor HD-TVI Camera with 28 IR LED Illumination

| Detailed Specifications | VTC-TTT28R2V                                                 |
|-------------------------|--------------------------------------------------------------|
| Image Sensor            | 1/3" CMOS (AR0330 + NVR2421 + TP2801)                        |
| Video Compression       | Standard H.264                                               |
| Resolution              | 1080P (2 MegaPixel)                                          |
| Effective Pixels        | 1920(H) x 1080(V)                                            |
| Signal System           | PAL/NTSC                                                     |
| Synchronization         | Internal                                                     |
| Lens                    | 2.8~12mm (Vari-Focal)                                        |
| S/R Ratio               | >52dB (AGC OFF)                                              |
| Auto Gain Control       | 0FF ~ 44.8dB                                                 |
| Min Illumination        | 0 Lux (LED ON)                                               |
| IR LEDs                 | 28                                                           |
| IR Distance             | 70'                                                          |
| Color-B/W Auto Switch   | Yes                                                          |
| Electronic Shutter      | 1/50s~ 1/67500s                                              |
| White Balance           | AWB                                                          |
| WB Range                | 2300 ~ 9600K                                                 |
| ICR                     | Yes                                                          |
| BLC                     | Yes                                                          |
| WDR                     | Digtial WDR                                                  |
| Transmission Distance   | Up to 1500' (Depending on cable characteristics & integrity) |
| Noise Reduction         | Yes                                                          |
| Video Output            | BNC × 1                                                      |
| Weather Resistance      | IP66                                                         |
| Power Supply            | DC 12V (±10%)                                                |
| working Environment     | -4~122 / 10%~90% Humidity                                    |
| Weight                  | 26.46 oz. / 1.65 lbs. / 750g                                 |
| Dimensions              | 4.07" x 4.33" (130.3 × 110mm) Dia x H                        |
|                         |                                                              |