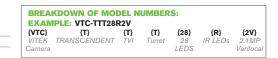

|
| Video Output            | BNC × 1                                                      |
| Weather Resistance      | IP66                                                         |
| Power Supply            | DC 12V (±10%)                                                |
| working Environment     | -4~122 / 10%~90% Humidity                                    |
| Weight                  | 26.46 oz. / 1.65 lbs. / 750g                                 |
| Dimensions              | 4.07" x 4.33" (130.3 × 110mm) Dia x H                        |
|                         |                                                              |



#### AVAILABLE CONFIGURATIONS

VTC-TTT28R2V Transcendent Series 2.1 Megapixel Indoor/Outdoor HD-TVI Camera with 28 IR LED Illumination