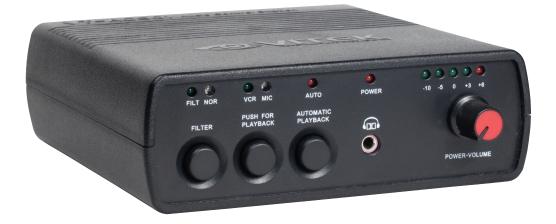

Easy To Operate Front Panel Controls

Rear Input Connections

| Detailed Specifications | VT-ACSO1                             |
|-------------------------|--------------------------------------|
| Output Power            | 5W @ 8 Ohms                          |
| Output Impedance        | 600 Ohm Unbalanced                   |
| Input Impedance         | 10K Ohm Unbalanced                   |
| Frequency Response      | 20Hz - 20kHz                         |
| Power Supply            | 12VDC-1AMP                           |
| Dimensions              | 1 - 3/4"H x 5 - 7/16" W x 6 - 3/8" L |