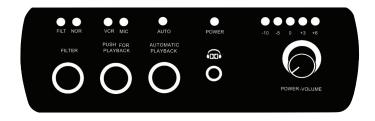

Easy To Operate Front Panel Controls

Rear Input Connections

| Detailed Specifications | VT-ACSO1                             |
|-------------------------|--------------------------------------|
| Output Power            | 5W @ 8 Ohms                          |
| Output Impedance        | 600 Ohm Unbalanced                   |
| Input Impedance         | 10K Ohm Unbalanced                   |
| Frequency Response      | 20Hz - 20kHz                         |
| Power Supply            | 12VDC-1AMP                           |
| Dimensions              | 1 - 3/4"H x 5 - 7/16" W x 6 - 3/8" L |

VT-12VDC-1000S - 12Volt Power Adapter

VT-RCA-3 - 3' Dual RCA to RCA Audio Cable

VT-A-Decal - Audio Warning Decal

Front Panel Controls

Rear Input Connections