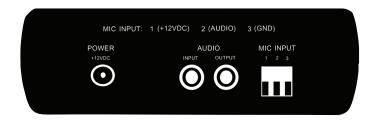

Easy To Operate Front Panel Controls

Rear Input Connections

| Detailed Specifications | VT-ACSO1                             |
|-------------------------|--------------------------------------|
| Output Power            | 5W @ 8 Ohms                          |
| Output Impedance        | 600 Ohm Unbalanced                   |
| Input Impedance         | 10K Ohm Unbalanced                   |
| Frequency Response      | 20Hz - 20kHz                         |
| Power Supply            | 12VDC-1AMP                           |
| Dimensions              | 1 - 3/4"H x 5 - 7/16" W x 6 - 3/8" L |

VT-12VDC-1000S - 12Volt Power Adapter

VT-RCA-3 - 3' Dual RCA to RCA Audio Cable

VT-A-Decal - Audio Warning Decal

Front Panel Controls

Rear Input Connections