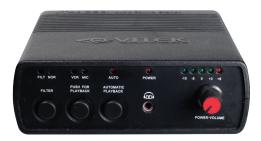

Easy To Operate Front Panel Controls

Rear Input Connections

| Detailed Specifications | VT-ACSO1                             |
|-------------------------|--------------------------------------|
| Output Power            | 5W @ 8 Ohms                          |
| Output Impedance        | 600 Ohm Unbalanced                   |
| Input Impedance         | 10K Ohm Unbalanced                   |
| Frequency Response      | 20Hz - 20kHz                         |
| Power Supply            | 12VDC-1AMP                           |
| Dimensions              | 1 - 3/4"H x 5 - 7/16" W x 6 - 3/8" L |