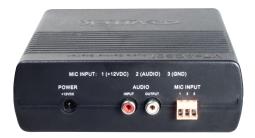

VT-12VDC-1000S - 12Volt Power Adapter

VT-RCA-3 - 3' Dual RCA to RCA Audio Cable

VT-A-Decal - Audio Warning Decal

Front Panel Controls

Rear Input Connections