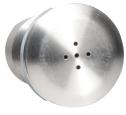

## **FEATURES**

- Audio Control Station with internal 3" Speaker for monitoring live audio and playback
- Omni-directional Brushed Aluminum Button Style Condenser Microphone designed to pick up sounds within a 50' diameter
- High Sensitivity of -30dB
- Microphone can be installed up to 2000' from base station using 22awg shielded microphone wire (not included)
- 12VDC power supply, 3' Dual RCA Audio Cable, and Audio Warning Decal are also included

## **VT-ACSO1-KT Kit Includes:**

VT-ACS01 - Audio Control Station with internal 3" Speaker for monitoring live audio and playback

VT-BT/MIC - Omni-directional Brushed Aluminum Button Style Condenser Microphone designed to pick up sounds within a 50' diameter