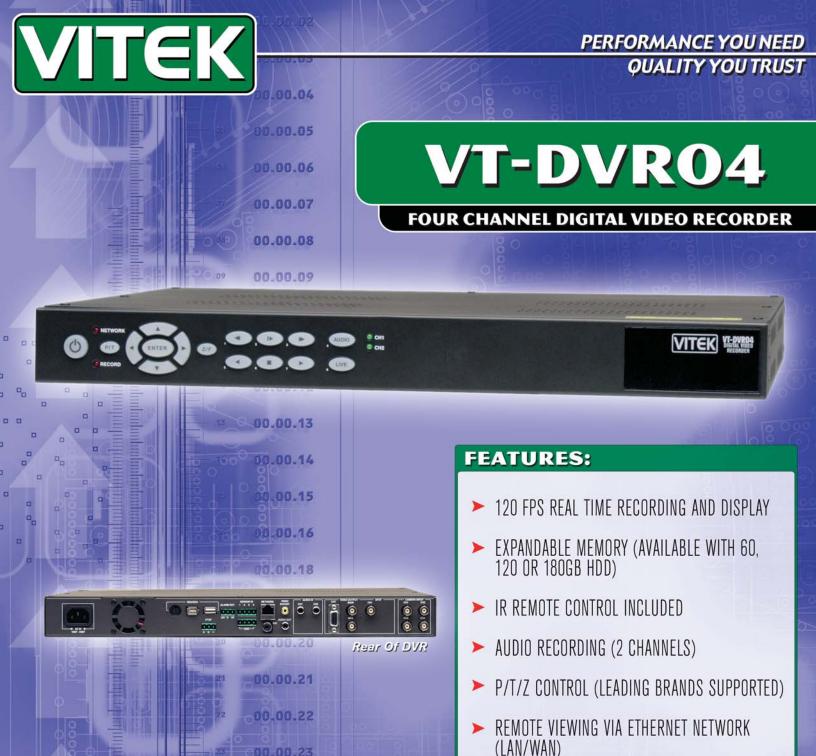

The VT-DVR04 four channel DVR combines high quality digital video recordings with the operating ease of a VCR. It's capable of delivering images with resolution above that of super VHS with versatile recording modes from 1 to 60 images per second.