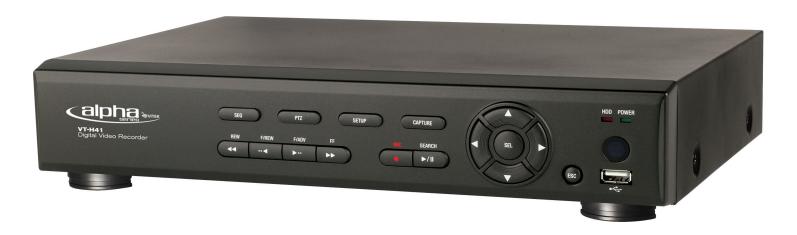

## 4 Channel Digital Video Recorders with H.264 Compression

The Alpha Series VT-H41 Digital Recorders combine the latest H.264 Compression technology with stability and simple operation. H.264 Compression is the next generation of MPEG4 allowing up to 50% smaller file sizes for increased storage capability and/or resolution as well as a more fluid internet transmission speed. Either unit can be controlled via supplied IR Remote control or remote client. Convenient front panel controls are included.

## **FEATURES**

- 4 Video Inputs with 1 BNC & 1 VGA Outputs
- H.264 Compression
- Supports both Dynamic and Static IP Addresses
- Up to 120 IPS Recording / Live Display
- Remote Viewing over the Internet or LAN
- Supports one internal SATA Hard Drive
- 250GB to 1TB Internal Storage Options
- Quadplex operation enabling simultaneous recording, playback, networking, and backup
- 4 Alarm Inputs / 1 Relay Out
- 4 Audio Inputs & 1 Output
- PTZ Control over RS-485
- Control locally via Included IR Remote control, USB Mouse, or Front Panel Controls
- Backup via Ethernet or USB