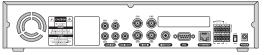

## **FEATURES**

- 4 Video Inputs with 1 BNC & 1 VGA Outputs
- H.264 Compression
- Supports both Dynamic and Static IP Addresses
- Up to 120 IPS Recording / Live Display
- Remote Viewing over the Internet or LAN
- Supports one internal SATA Hard Drive
- 250GB to 1TB Internal Storage Options
- Quadplex operation enabling simultaneous recording, playback, networking, and backup
- 4 Alarm Inputs / 1 Relay Out
- 4 Audio Inputs & 1 Output
- PTZ Control over RS-485
- Control locally via Included IR Remote control, USB Mouse, or Front Panel Controls
- Backup via Ethernet or USB

## 4 Channel Digital Video Recorders with H.264 Compression

| Detailed Specifications            | VT-H41                                                   |
|------------------------------------|----------------------------------------------------------|
| Video Inputs                       | 4CH (Composite)                                          |
| Input Signal Format                | NTSC/PAL                                                 |
| Video Loss Check                   | Yes                                                      |
| Main Monitor Output                | 1 CH BNC / 1CH VGA (Selectable)                          |
| Output Signal Format               | NTSC/PAL & VGA                                           |
| Audio Input & Output               | 4 CH Input / 1 CH Output                                 |
| Audio Codec                        | G.711 (ADPCM)                                            |
| Sensor Input (NC/NO Selectable)    | 4                                                        |
| Alarm Output                       | 1 Alarm Out by Alarm, Motion, Video Loss                 |
| Compression                        | H.264                                                    |
| Multi-Operation                    | QUADPLEX (Playback/Record/Network/Backup)                |
| Resolution                         | NTSC: 352 x 240 & 704 x 480 / PAL: 352 x 288 & 704 x 576 |
| Recording Quality Grade            | NETWORK, ECONOMY, NORMAL, HIGH, FINE                     |
| Recording Mode                     | Continuous / Schedule / Motion / Sensor / Manual         |
| Motion Detection                   | Motion detection setup by Grid                           |
| Pre Recording                      | 1 fps for 5 seconds before an event                      |
| Post Recording                     | 10 seconds to 3 minutes after an event                   |
| Frame Rate (/Sec)                  | NTSC: 30fps / ch, 60 fields / PAL: 25fps / ch, 50 fields |
| Multi-Decoding                     | 1, 4                                                     |
| Playback Speed                     | Single Channel: x 2, 4, 8 / Multi-channels: x 2, 4       |
| Search Mode                        | Timeline, Event, Archive, Log                            |
| HDD Interface                      | Serial ATA I                                             |
| Maximum HDD Size                   | 1TB                                                      |
| Internal HDD's Supported           | 1                                                        |
| File System                        | NaFS                                                     |
| Backup                             | USB Flash Drive / Network: Video & Still Image           |
| Menu Display                       | Text UI                                                  |
| Input Method                       | Remote Control, Front Buttons                            |
| PTZ Control & Keyboard DVR Control | 1 RS-485                                                 |
| Dynamic DNS                        | Yes (Free DDNS)                                          |
| Network Interface                  | 10/100 base - TX Ethernet (RJ-45)                        |
| Client Software                    | Live, Search, Backup, PTZ Camera Control                 |
| Web Viewer                         | Live, Search, Backup, PTZ Camera Control                 |
| Multi-Site Monitoring System       | Live, Search, Backup, PTZ Camera Control                 |
| DLS (Day Light Saving)             | Yes                                                      |
| Internal Beep                      | By Alarm, Motion, Video Loss, HDD error                  |
| Multi-Language                     | Yes                                                      |
| S/W Upgrade                        | USB Flash Drive                                          |
| Water-mark                         | Yes (Exclusive Viewer)                                   |
| Power                              | DC 12V 3A                                                |
| Unit Weight (Gross Weight)         | 1.6Kgs (3.1Kgs) / 3.5lbs (6.8lbs)                        |
| Unit Dimensions (W x H x D)        | 340mm x 262mm x 63mm / 13.4" x 10.3" x 2.5"              |