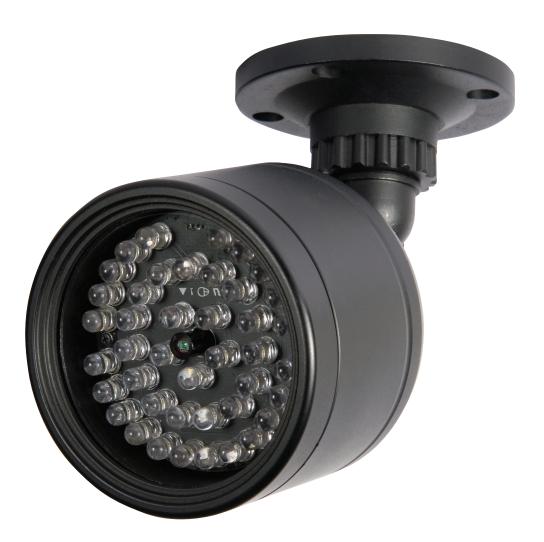

The VT-IR42/24 Infrared Illuminator is designed to enable your B/W CCD camera to deliver useable images in absolute darkness. It has range to 50 feet and runs off of low voltage 24 VAC (the same as most surveillance cameras). Heavy-duty aluminum construction and condensation-free design enable usage indoor and outdoors. IR protecting technology prevents LEDs from overheating and extends the lifespan to its maximum.

## **FEATURES**

- 42 IR LEDs for over 50' Illumination Range
- Weather Resistant Aluminum Construction for Outdoor Use in Most Environments
- Attractive and Compact styling (Approximately 3" in Diameter)
- CDS Sensor Turns Unit On at Night Automatically
- 24 Volt AC Operation

(888) VITEK-70 | WWW.VITEKCCTV.COM 28492 Constellation Road Valencia, CA 91355

| Detailed Specifications |                                         |
|-------------------------|-----------------------------------------|
| Number of LEDs          | 42 IR LED                               |
| Construction            | Aluminum                                |
| Wave Length             | 840nm                                   |
| Beam Spread             | 30°                                     |
| Range                   | 50 Feet                                 |
| Power On                | Automatic CDS Control                   |
| LED Lifetime            | Approximately 20,000 Hours              |
| Weather Resistant       | Yes                                     |
| Operating Temperature   | 14° ~ 122°F (-10° ~ 50°C)               |
| Power Source            | AC 24V                                  |
| Power Consumption       | 700mA                                   |
| Weight                  | 476 g / 16.8 oz / 1.05 lbs              |
| Dimensions              | 2.76" x 3.86" x 4.96" (70 x 98 x 126mm) |