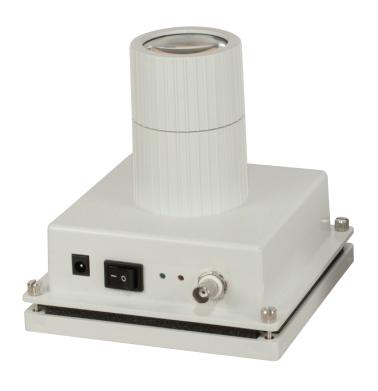

## VT-LTR13V-KIT

The VITEK VT-LTR13V-KIT is a laser optical video transmission system which was specifically designed for elevator CCTV surveillance applications. Because it transmits DVD quality video using a optical laser, cabling complexity, installation costs, and maintenance issues are drastically reduced. With a much longer life span than traditional 'moving coaxial cable' video transmission systems, the elevators operation, security, and safety is also increased.

## **VT-LTR13V-KIT**

| Detailed Specifications    |                                              |
|----------------------------|----------------------------------------------|
| TRANSMITTER                |                                              |
| Bit Error Rate             | <10 <sup>-9</sup>                            |
| Light Source               | inGaAIP Laser Diode                          |
| Laser Wavelength           | 658 nm                                       |
| Output Power               | 30mW                                         |
| Transmission Lens Diameter | 50mm (1.97")                                 |
| Beam Divergence            | 18mrad                                       |
| Detector                   | Si APD                                       |
| Operational Range          | 1300 Feet                                    |
|                            |                                              |
| RECEIVER                   |                                              |
| Receiver Lens Diameter     | 50mm (1.97")                                 |
| Gain                       | > -45dBm                                     |
|                            |                                              |
| Video Format               | CVBS Max 2Vp-p, 75ohm                        |
| Power Supply Input         | AC100 ~ 240V(50 ~ 60Hz)                      |
| Power Supply Output        | DC12V                                        |
| Operating Temperature      | -4~158°F(-20 ~ 70°C)                         |
| Dimensions (W x H x D)     | 5.5" x 5.6" x 5.5" (139.7 x 142.2 x 139.7mm) |