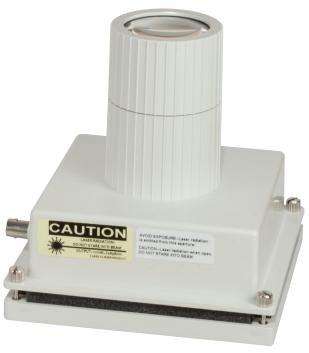

## VT-LTR13V-KIT

The VITEK VT-LTR13V-KIT is a laser optical video transmission system which was specifically designed for elevator CCTV surveillance applications. Because it transmits DVD quality video using a optical laser, cabling complexity, installation costs, and maintenance issues are drastically reduced. With a much longer life span than traditional 'moving coaxial cable' video transmission systems, the elevators operation, security, and safety is also increased.

## **FEATURES**

- Interference & latency free Laser Optical Video Transmission System
- Quick & easy installation
- Large building support with a Maximum Operational Distance of up to 1300ft
- Maintenance Free Operation (No more cable wear problems)
- High quality image transmission (DVD quality resolution)
- Real time Transmission
- Semi-permanent life span
- Dramatically reduces installation and maintenance costs
- Compatible with all standard CCTV products and peripherals
- No Frequency/Site license fees