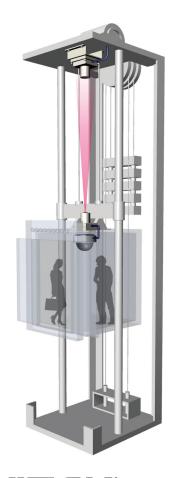

## VT-LTR13V-KIT

The VITEK VT-LTR13V-KIT is a laser optical video transmission system which was specifically designed for elevator CCTV surveillance applications. Because it transmits DVD quality video using a optical laser, cabling complexity, installation costs, and maintenance issues are drastically reduced. With a much longer life span than traditional 'moving coaxial cable' video transmission systems, the elevators operation, security, and safety is also increased.

## **FEATURES**

- Interference & latency free Laser Optical Video Transmission System
- Quick & easy installation
- Large building support with a Maximum Operational Distance of up to 1300ft
- Maintenance Free Operation (No more cable wear problems)
- High quality image transmission (DVD quality resolution)
- Real time Transmission
- Semi-permanent life span
- Dramatically reduces installation and maintenance costs
- Compatible with all standard CCTV products and peripherals
- No Frequency/Site license fees