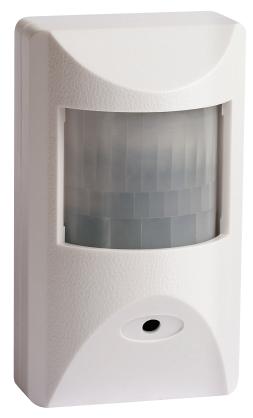

## **VT-PIRC9H**

The VT-PIRC9H camera is a motion activated and continuous imaging camera that incorporates a High Density CCD (960H) camera with a PIR motion sensor. It can be used as an accessory to an alarm system or as a stand-alone monitoring device. Vitek PIR cameras are an excellent choice for use in covert or hidden camera applications.