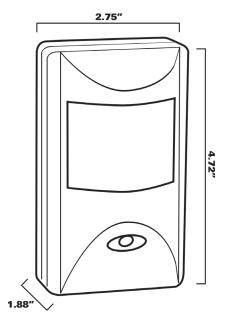

## VT-PIRC9H

| Detailed Specifications | VT-PIRC9H                                   |
|-------------------------|---------------------------------------------|
| Image Device            | 1/3" Sony® CCD II (960H)                    |
| Resolution              | 700 TV Lines                                |
| Effective Pixels        | 976(H) x 494(V)                             |
| Built-In Lens           | 3.7mm                                       |
| Minimum Illumination    | 0.1 Lux                                     |
| Electronic Shutter      | 1/60 to 1/100,000 sec.                      |
| S/N Ratio               | More Than 50dB                              |
| Video Output            | Composite: 1.0 Vp-p / 75 Ohm                |
| PIR Detection Range     | 100° / 35' x 35' Coverage Area              |
| PIR Alarm Output        | NC / NO                                     |
| Gain Control            | Auto                                        |
| White Balance           | ATW                                         |
| Power Source            | 12VDC                                       |
| Power Consumption       | 100mA                                       |
| Operation Temperature   | 14° ~ 140°F (-10° ~ 60°C) Less Than 95% RH  |
| Dimensions              | 2.75" x 4.72" x 1.88" / 70mm x 120mm x 48mm |

## **DIMENSIONS** (units: inches)

(888) VITEK-70 | WWW.VITEKCCTV.COM

28492 Constellation Road Valencia, CA 91355