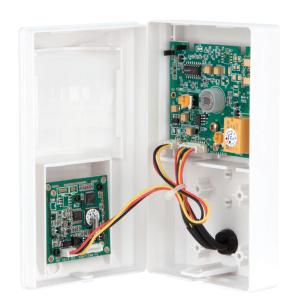

## **VT-PIRC9H**

The VT-PIRC9H camera is a motion activated and continuous imaging camera that incorporates a High Density CCD (960H) camera with a PIR motion sensor. It can be used as an accessory to an alarm system or as a stand-alone monitoring device. Vitek PIR cameras are an excellent choice for use in covert or hidden camera applications.