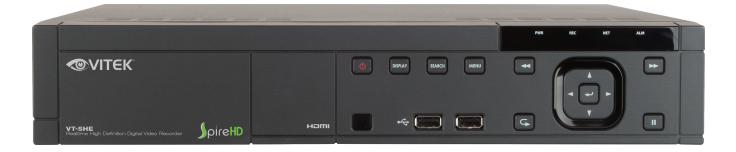

- Control locally via Front Panel Controls, USB Mouse or with the Included IR Remote control
- PTZ Control over RS-485
- Rack Mountable (Optional VT-SHE-RK Rack Kit)

Intuitive configuration menu.

Remote Viewing over the Internet, LAN, Explorer, Safari, Firefox, Opera and Chrome