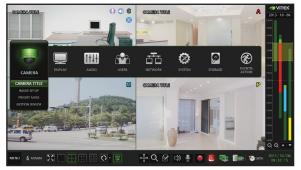

- Control locally via Front Panel Controls, USB Mouse or with the Included IR Remote control
- PTZ Control over RS-485
- Rack Mountable (Optional VT-SHE-RK Rack Kit)

Intuitive configuration menu.

Remote Viewing over the Internet, LAN, Explorer, Safari, Firefox, Opera and Chrome

Remote Viewing Apps Available for iPhone, iPad & Android Devices

View backups on PC computers using included Backup Player Software

Included CMS Software allows remote viewing & control of multiple DVR's even when located at multiple locations!