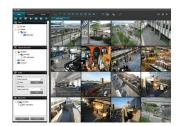

Remote Viewing Apps Available for iPhone, iPad & Android Devices

View backups on PC computers using included Backup Player Software

Included CMS Software allows remote viewing & control of multiple DVR's even when located at multiple locations!