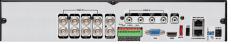

| 10 ~ 90% NC                                                                  |                                          |                                                   |
| Case Form Factor             | 1.5U                                                                         |                                          |                                                   |
| Dimensions (W x H x D)       | 14.5" x 14.5" x 2.75"                                                        |                                          |                                                   |
| Weight                       | 8.0 lbs (3.6kg)                                                              |                                          |                                                   |







VT-SRE908 Reare Inputs