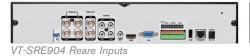

Included CMS Software allows remote viewing & control of multiple DVR's even when located at multiple locations!

| Detailed Specifications      | VT-SRE904                                                                    | VT-SRE908                                | VT-SRE916                                         |
|------------------------------|------------------------------------------------------------------------------|------------------------------------------|---------------------------------------------------|
| Video Input                  | 4 Channels                                                                   | 8 Channels                               | 16 Channels                                       |
| Video Compression            | H.264                                                                        | H.264                                    | H.264                                             |
| FPS (Display / Recording)    | 120 / 120 (CIF, 2CIF, D1, 960H)                                              | 240 / 240 (CIF, 2CIF, D1, 960H)          | 480 / 480 (CIF, 2CIF, D1, 960H)                   |
| Playback Rate                | 120FPS @ 960H / 120FPS @ CIF                                                 | 240FPS @ 960H / 240FPS @ CIF             | 480FPS @ 960H / 480FPS @ CIF                      |
| Operating System             |                                                                              | Linux                                    |                                                   |
| Video Output                 |                                                                              | VGA / HDMI                               |                                                   |
| Spit-Screen                  | Live: 1, 4, SEQ / Playback: 1, 4                                             | Live: 1,4,6,8,9, SEQ / Playback: 1, 4, 9 | Live: 1, 4,6,8,9,16 SEQ / Playback: 1, 4,6,8,9,16 |
| Audio In/Out                 |                                                                              | 4 Line In (RCA) / 1 Line Out (RCA)       |                                                   |
| Alarm In/Out                 |                                                                              | 4 Alarm Inputs / 2 Outputs with 1 Relay  |                                                   |
| Storage                      | 2 Internal HDD (SATA)                                                        | 4 Internal HDD (SATA)                    | 4 Internal HDD (SATA)                             |
| Archive                      |                                                                              | USB Device & Network                     |                                                   |
| USB Port                     |                                                                              | 3 Ports (2 Front + 1 Rear)               |                                                   |
| eSATA                        | N/A                                                                          | YES                                      | YES                                               |
| System Control               | Front Panel, USB Mouse, Included IR Remote Control                           |                                          |                                                   |
| Network                      | TCP/IP, HTTP, DHCP (DDNS)                                                    |                                          |                                                   |
| RJ-45 Ethernet Port          | 1 - 10/100/1000Mbps                                                          | 1 (LAN) + 1 (WAN) - 10/100/1000Mbps      | 1 (LAN) + 1 (WAN) - 10/100/1000Mbps               |
| Search                       | Calendar, Event                                                              |                                          |                                                   |
| PTZ                          | 1 - RS-485                                                                   |                                          |                                                   |
| Recording Resolution Setting | By each camera for different resoultion setting(CIF/2CIF/D1/960H)            |                                          |                                                   |
| Recording Quality Control    | 4 Levels (Low/Standard/High/Highest)                                         |                                          |                                                   |
| Recording Modes              | By hour, by day, by recording mode, By alarm, By Ch                          |                                          |                                                   |
| Panic Record                 | Overrides all other recording settings to provide the best quality recording |                                          |                                                   |
| Pre-recording                | Max. 5 seconds                                                               |                                          |                                                   |
| Post-recording               | Max. 180 seconds                                                             |                                          |                                                   |
| Motion Detection             | Adjustable 20x12 Grid with 10 Steps Sensitivity Level                        |                                          |                                                   |
| Player                       | Backup player, and HDD PC Viewer                                             |                                          |                                                   |
| E-mail notification          | E-mails to specific users to notify events                                   |                                          |                                                   |
| System Configuration         | Full setup configuration over network                                        |                                          |                                                   |
| Bandwidth limit              | YES: Adjustable by User                                                      |                                          |                                                   |
| Two-Way Audio                | YES                                                                          |                                          |                                                   |
| Power                        | 12V Adaptor, 6.67A, 100~220VAC, 50~60Hz                                      |                                          |                                                   |
| Operating Temperature        | 32° ~ 104°F (0° ~ 40°C)                                                      |                                          |                                                   |
| Humidity                     | 10 ~ 90% NC                                                                  |                                          |                                                   |
| Case Form Factor             | 1.5U                                                                         |                                          |                                                   |
| Dimensions (W x H x D)       | 14.5" x 14.5" x 2.75"                                                        |                                          |                                                   |
| Weight                       | 8.0 lbs (3.6kg)                                                              |                                          |                                                   |