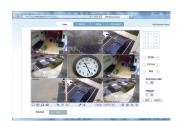

Remote Viewing over the Internet, LAN, Explorer, Safari, Firefox, Opera and Chrome

Remote Viewing Apps Available for iPhone, iPad & Android Devices

View backups on PC computers using included Backup Player Software

Included CMS Software allows remote viewing & control of multiple DVR's even when located at multiple locations!

| Detailed Specifications      | VT-SRE904                                                                    | VT-SRE908                                | VT-SRE916                                         |
|------------------------------|------------------------------------------------------------------------------|------------------------------------------|---------------------------------------------------|
| Video Input                  | 4 Channels                                                                   | 8 Channels                               | 16 Channels                                       |
| Video Compression            | H.264                                                                        | H.264                                    | H.264                                             |
| FPS (Display / Recording)    | 120 / 120 (CIF, 2CIF, D1, 960H)                                              | 240 / 240 (CIF, 2CIF, D1, 960H)          | 480 / 480 (CIF, 2CIF, D1, 960H)                   |
| Playback Rate                | 120FPS @ 960H / 120FPS @ CIF                                                 | 240FPS @ 960H / 240FPS @ CIF             | 480FPS @ 960H / 480FPS @ CIF                      |
| Operating System             |                                                                              | Linux                                    |                                                   |
| Video Output                 |                                                                              | VGA / HDMI                               |                                                   |
| Spit-Screen                  | Live: 1, 4, SEQ / Playback: 1, 4                                             | Live: 1,4,6,8,9, SEQ / Playback: 1, 4, 9 | Live: 1, 4,6,8,9,16 SEQ / Playback: 1, 4,6,8,9,16 |
| Audio In/Out                 |                                                                              | 4 Line In (RCA) / 1 Line Out (RCA)       |                                                   |
| Alarm In/Out                 |                                                                              | 4 Alarm Inputs / 2 Outputs with 1 Relay  |                                                   |
| Storage                      | 2 Internal HDD (SATA)                                                        | 4 Internal HDD (SATA)                    | 4 Internal HDD (SATA)                             |
| Archive                      |                                                                              | USB Device & Network                     |                                                   |
| USB Port                     |                                                                              | 3 Ports (2 Front + 1 Rear)               |                                                   |
| eSATA                        | N/A                                                                          | YES                                      | YES                                               |
| System Control               | Front Panel, USB Mouse, Included IR Remote Control                           |                                          |                                                   |
| Network                      | TCP/IP, HTTP, DHCP (DDNS)                                                    |                                          |                                                   |
| RJ-45 Ethernet Port          | 1 - 10/100/1000Mbps                                                          | 1 (LAN) + 1 (WAN) - 10/100/1000Mbps      | 1 (LAN) + 1 (WAN) - 10/100/1000Mbps               |
| Search                       | Calendar, Event                                                              |                                          |                                                   |
| PTZ                          | 1 - RS-485                                                                   |                                          |                                                   |
| Recording Resolution Setting | By each camera for different resoultion setting(CIF/2CIF/D1/960H)            |                                          |                                                   |
| Recording Quality Control    | 4 Levels (Low/Standard/High/Highest)                                         |                                          |                                                   |
| Recording Modes              | By hour, by day, by recording mode, By alarm, By Ch                          |                                          |                                                   |
| Panic Record                 | Overrides all other recording settings to provide the best quality recording |                                          |                                                   |
| Pre-recording                | Max. 5 seconds                                                               |                                          |                                                   |
| Post-recording               | Max. 180 seconds                                                             |                                          |                                                   |
| Motion Detection             | Adjustable 20x12 Grid with 10 Steps Sensitivity Level                        |                                          |                                                   |
| Player                       | Backup player, and HDD PC Viewer                                             |                                          |                                                   |
| E-mail notification          | E-mails to specific users to notify events                                   |                                          |                                                   |
| System Configuration         | Full setup configuration over network                                        |                                          |                                                   |
| Bandwidth limit              | YES: Adjustable by User                                                      |                                          |                                                   |
| Two-Way Audio                | YES                                                                          |                                          |                                                   |
| Power                        | 12V Adaptor, 6.67A, 100~220VAC, 50~60Hz                                      |                                          |                                                   |
| Operating Temperature        | 32° ~ 104°F (0° ~ 40°C)                                                      |                                          |                                                   |
| Humidity                     | 10 ~ 90% NC                                                                  |                                          |                                                   |
| Case Form Factor             | 1.5U                                                                         |                                          |                                                   |
| Dimensions (W x H x D)       | 14.5" x 14.5" x 2.75"                                                        |                                          |                                                   |
| Weight                       | 8.0 lbs (3.6kg)                                                              |                                          |                                                   |