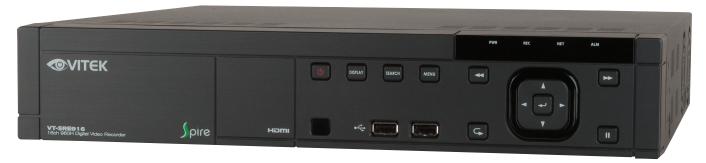

## **FEATURES**

- Supports High Resolution 960H Cameras
- 4, 8, or 16 Video Inputs with 1 HDMI, 1 Spot Monitor Output, and 1 VGA output
- H.264 Compression
- Real Time Live Display & Recording
- Supports both Dynamic and Static IP Addresses
- 4 Audio Inputs / 1 Audio Out
- 4 Alarm Inputs / 2 Relays Out
- Supports up to 4 internal Hard Drives for up to 24TB of internal Storage (4 x 6TB HDD)
- Supports 6TB Hard Drives
- Remote Viewing over the LAN/WAN via Web Browser
- Applications for iPhone, iPad, iTouch and Android Devices
- Thumbnail & "Quick Search" Functions
- Dual Gigabit Ethernet Ports (1 LAN + 1 WAN)
- Mac OSX Client & CMS Central Management Software Included

- Automatic sending of Health & Event notifications via email
- Control locally via Front Panel Controls, USB Mouse or with the Included IR Remote control
- PTZ Control over RS-485

Intuitive configuration menu.

Remote Viewing over the Internet, LAN, Explorer, Safari, Firefox, Opera and Chrome

Remote Viewing Apps Available for iPhone, iPad & Android Devices

View backups on PC computers using included Backup Player Software