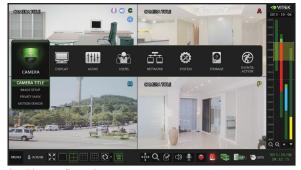

## **FEATURES**

- Supports High Resolution 960H Cameras
- 4, 8, or 16 Video Inputs with 1 HDMI, 1 Spot Monitor Output, and 1 VGA output
- H.264 Compression
- Real Time Live Display & Recording
- Supports both Dynamic and Static IP Addresses
- 4 Audio Inputs / 1 Audio Out
- 4 Alarm Inputs / 2 Relays Out
- Supports up to 4 internal Hard Drives for up to 24TB of internal Storage (4 x 6TB HDD)
- Supports 6TB Hard Drives
- Remote Viewing over the LAN/WAN via Web Browser
- Applications for iPhone, iPad, iTouch and Android Devices
- Thumbnail & "Quick Search" Functions
- Dual Gigabit Ethernet Ports (1 LAN + 1 WAN)
- Mac OSX Client & CMS Central Management Software Included

- Automatic sending of Health & Event notifications via email
- Control locally via Front Panel Controls, USB Mouse or with the Included IR Remote control
- PTZ Control over RS-485

Intuitive configuration menu.

Remote Viewing over the Internet, LAN, Explorer, Safari, Firefox, Opera and Chrome

Remote Viewing Apps Available for iPhone, iPad & Android Devices

View backups on PC computers using included Backup Player Software