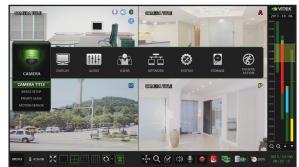

- Thumbnail Search
- Automatic sending of Health & Event notifications via email
- Control locally via USB Mouse or with the Included IR Remote control
- PTZ Control over RS-485

Intuitive configuration menu.