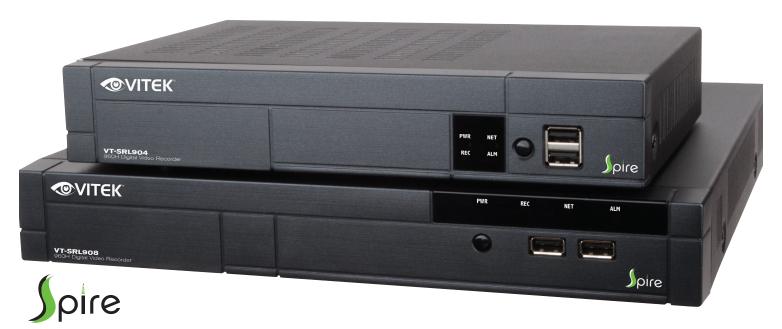

## Spire Series 4, 8, & 16 Channel 960H Digital Video Recorders

## **FEATURES**

- Supports High Resolution 960H Cameras
- 4, 8 or 16 Video Inputs with 1 HDMI, 1 Spot Monitor Output, and 1 VGA output
- H.264 Compression
- Up to 480fps Live Display & 480fps Recording (VT-SRL916) / 240/240 (VT-SRL908) / 120/120 (VT-SRL904)
- Supports both Dynamic and Static IP Addresses
- 4 Alarm Inputs / 1 Relay Out
- Supports two internal Hard Drives (VT-SRL908/VT-SRL916) / One internal Hard Drive (VT-SRL904)
- Supports up to 4TB internal storage (1 x 4 TB HDD)
- 20 x 12 Motion Detection Grid
- Remote Viewing over the Internet, LAN, Explorer, Safari, Firefox, Opera and Chrome
- Applications for iPhone, iPad, iTouch and Android Devices
- Mac OSX Client & PC CMS Central Management Software Included