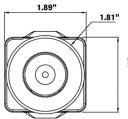

Optional VT-UTCC Remote Control

| Detailed Specifications |                                                                                                                          |
|-------------------------|--------------------------------------------------------------------------------------------------------------------------|
| Image Device            | 1/3" High density Sony CCD (960H)                                                                                        |
| Resolution              | 750TV Lines                                                                                                              |
| Effective Pixels        | 976(H) x 494(V)                                                                                                          |
| Minimum Illumination    | 0.0005 Lux (Sens-up Off)                                                                                                 |
| Lens mount              | CS mount                                                                                                                 |
| Day/Night               | True Day/Night by ICR                                                                                                    |
| WDR                     | E-WDR by ATR-EX                                                                                                          |
| Noise Reduction         | XD-DNR (2D+3D DNR)                                                                                                       |
| Motion Detection        | 24x16 Grid                                                                                                               |
| Privacy Mask            | Up to 15 programmable mask areas                                                                                         |
| White Balance           | ATW / PUSH / USER1 / USER2 / MANUAL / PUSH LOCK                                                                          |
| Auto Iris Control       | DC drive iris control. Level control is fixed internally.                                                                |
| Light Compensation      | HLC/BLC                                                                                                                  |
| FLIP                    | Off, H, V, H/V Flip                                                                                                      |
| Synchronization         | Internal                                                                                                                 |
| S/N Ratio               | 52dB with AGC OFF at 50 IRE                                                                                              |
| TV system               | NTSC                                                                                                                     |
| Scan Frequency          | 59.94Hz(V), 15.734Khz(H) 2:1 Interlace                                                                                   |
| Flicker reduction       | Yes                                                                                                                      |
| OSD Language            | English, Spanish, Portuguese, German, French, Russian, Chinese                                                           |
| OSD Functions           | DIS, Digital Zoom, Defective Pixel Compensation, Motion detection, Flickerless, Defog, LSC, ANTI-CR, Scene preset select |
| Video Output            | CVBS 1Vpp±10%, 75Ω                                                                                                       |
| Electronic Iris         | 1/60~1/100,000sec                                                                                                        |
| Power Source            | 12VDC / 24VAC                                                                                                            |
| Power Consumption       | 220mA                                                                                                                    |
| Operating condition     | 14°F∼122°F (-10°C∼50°C) @ 85%RH                                                                                          |
| Dimensions (W x H x D)  | 1.89" x 2.09" x 2.89" (48 x 53 x 73.5mm)                                                                                 |
| Weight                  | 5.43 Oz. (154g)                                                                                                          |