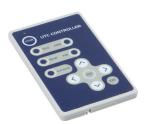

Optional VT-UTCC Remote Control

| Detailed Specifications |                                                                                                                          |
|-------------------------|--------------------------------------------------------------------------------------------------------------------------|
| Image Device            | 1/3" High density Sony CCD (960H)                                                                                        |
| Resolution              | 750TV Lines                                                                                                              |
| Effective Pixels        | 976(H) x 494(V)                                                                                                          |
| Minimum Illumination    | 0.0005 Lux (Sens-up Off)                                                                                                 |
| Lens mount              | CS mount                                                                                                                 |
| Day/Night               | True Day/Night by ICR                                                                                                    |
| WDR                     | E-WDR by ATR-EX                                                                                                          |
| Noise Reduction         | XD-DNR (2D+3D DNR)                                                                                                       |
| Motion Detection        | 24x16 Grid                                                                                                               |
| Privacy Mask            | Up to 15 programmable mask areas                                                                                         |
| White Balance           | ATW / PUSH / USER1 / USER2 / MANUAL / PUSH LOCK                                                                          |
| Auto Iris Control       | DC drive iris control. Level control is fixed internally.                                                                |
| Light Compensation      | HLC/BLC                                                                                                                  |
| FLIP                    | Off, H, V, H/V Flip                                                                                                      |
| Synchronization         | Internal                                                                                                                 |
| S/N Ratio               | 52dB with AGC OFF at 50 IRE                                                                                              |
| TV system               | NTSC                                                                                                                     |
| Scan Frequency          | 59.94Hz(V), 15.734Khz(H) 2:1 Interlace                                                                                   |
| Flicker reduction       | Yes                                                                                                                      |
| OSD Language            | English, Spanish, Portuguese, German, French, Russian, Chinese                                                           |
| OSD Functions           | DIS, Digital Zoom, Defective Pixel Compensation, Motion detection, Flickerless, Defog, LSC, ANTI-CR, Scene preset select |
| Video Output            | CVBS 1Vpp±10%, 75Ω                                                                                                       |
| Electronic Iris         | 1/60~1/100,000sec                                                                                                        |
| Power Source            | 12VDC / 24VAC                                                                                                            |
| Power Consumption       | 220mA                                                                                                                    |
| Operating condition     | 14°F∼122°F (-10°C∼50°C) @ 85%RH                                                                                          |
| Dimensions (W x H x D)  | 1.89" x 2.09" x 2.89" (48 x 53 x 73.5mm)                                                                                 |
| Weight                  | 5.43 Oz. (154g)                                                                                                          |