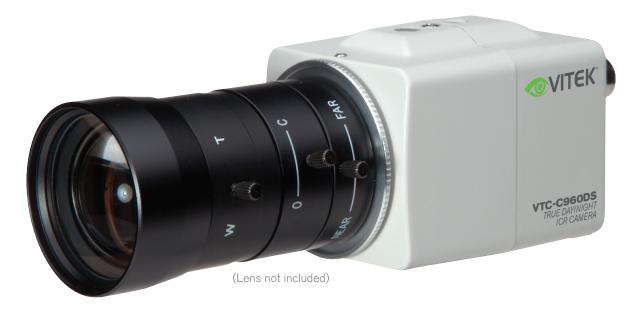

This Super Compact yet Powerfully featured 750TVL Color Camera has been designed for ease of use in small spaces such as flush mount ceiling domes and inside of ATMs. It's just shy of 2.5 inches in length (without lens) and has an OSD On Screen Display for feature programming up the coax, True Day Night ICR and Dual Voltage Operation 12VDC/24VAC.

Our second Generation version of what has been dubbed "The Casino Cam", the VTC-C960DS was designed Specifically to meet the challenging lighting and specialized demands of the casino environment. It features the most advanced Sony Effio-A, E-WDR Processor and it is able to retrofit into a DF5 ceiling dome.

It also has an optional up-the-coax remote OSD control for ease of programming during installation!

Designed to fit in small spaces including ceiling domes and inside of ATMs.

Rear of Camera