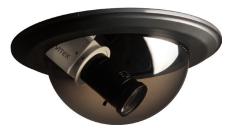

Our second Generation version of what has been dubbed "The Casino Cam", the VTC-C960DS was designed Specifically to meet the challenging lighting and specialized demands of the casino environment. It features the most advanced Sony Effio-A, E-WDR Processor and it is able to retrofit into a DF5 ceiling dome.

It also has an optional up-the-coax remote OSD control for ease of programming during installation!

Designed to fit in small spaces including ceiling domes and inside of ATMs.

Rear of Camera