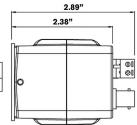

Optional VT-UTCC Remote Control

| Detailed Specifications |                                                                                                                          |
|-------------------------|--------------------------------------------------------------------------------------------------------------------------|
| Image Device            | 1/3" High density Sony CCD (960H)                                                                                        |
| Resolution              | 750TV Lines                                                                                                              |
| Effective Pixels        | 976(H) x 494(V)                                                                                                          |
| Minimum Illumination    | 0.0005 Lux (Sens-up Off)                                                                                                 |
| Lens mount              | CS mount                                                                                                                 |
| Day/Night               | True Day/Night by ICR                                                                                                    |
| WDR                     | E-WDR by ATR-EX                                                                                                          |
| Noise Reduction         | XD-DNR (2D+3D DNR)                                                                                                       |
| Motion Detection        | 24x16 Grid                                                                                                               |
| Privacy Mask            | Up to 15 programmable mask areas                                                                                         |
| White Balance           | ATW / PUSH / USER1 / USER2 / MANUAL / PUSH LOCK                                                                          |
| Auto Iris Control       | DC drive iris control. Level control is fixed internally.                                                                |
| Light Compensation      | HLC/BLC                                                                                                                  |
| FLIP                    | Off, H, V, H/V Flip                                                                                                      |
| Synchronization         | Internal                                                                                                                 |
| S/N Ratio               | 52dB with AGC OFF at 50 IRE                                                                                              |
| TV system               | NTSC                                                                                                                     |
| Scan Frequency          | 59.94Hz(V), 15.734Khz(H) 2:1 Interlace                                                                                   |
| Flicker reduction       | Yes                                                                                                                      |
| OSD Language            | English, Spanish, Portuguese, German, French, Russian, Chinese                                                           |
| OSD Functions           | DIS, Digital Zoom, Defective Pixel Compensation, Motion detection, Flickerless, Defog, LSC, ANTI-CR, Scene preset select |
| Video Output            | CVBS 1Vpp±10%, 75Ω                                                                                                       |
| Electronic Iris         | 1/60~1/100,000sec                                                                                                        |
| Power Source            | 12VDC / 24VAC                                                                                                            |
| Power Consumption       | 220mA                                                                                                                    |
| Operating condition     | 14°F∼122°F (-10°C∼50°C) @ 85%RH                                                                                          |
| Dimensions (W x H x D)  | 1.89" x 2.09" x 2.89" (48 x 53 x 73.5mm)                                                                                 |
| Weight                  | 5.43 Oz. (154g)                                                                                                          |