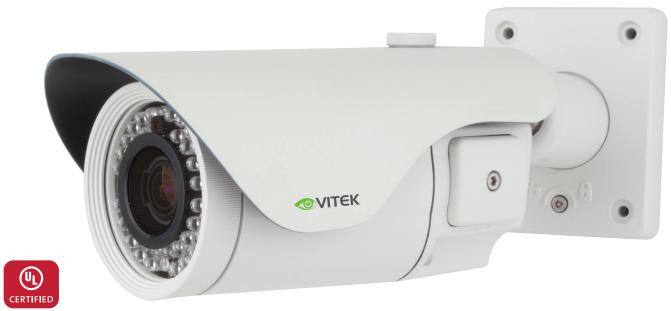

## **FEATURES**

- 1/2.8" Sony® 3.23 MegaPixel RGB Bayer Array CMOS
- Up to 30fps live view @ 2048 x 1536 (3.23 MegaPixel Effective Pixels)
- MegaPixel IR Corrected 5-50mm Varifocal Auto Iris Lens with External Adjustments for Focus and Zoom
- 40 Dynamic Infrared LEDs at 850nm enable viewing in total darkness up to 150 feet
- Dual Glass Compartments to Eliminate IR Reflection
- XD-DNR (2D-DNR + 3D-DNR) Noise Reduction
- True Day/Night by ICR Dual Filter Switch
- Triple Streaming (H.264/MJPEG) offering Extensive Integration Possibilities
- Real-time Lens Distortion Correction (LDC) for an optically correct picture
- · Compliance with the latest Onvif Profile S
- On-board network security with IP address filtering
- Advanced OSD Features including Image Stabilization & Corridor Mode
- MicroSD memory card slot for Local recording supporting up to 128GB MicroSDXC cards
- 3-Axis mount with Simple One Turn Positioning Lock for Ease of Installation
- IP-68 Rated Water Resistance
- 12VDC, 24VAC and PoE (Power over Ethernet) Operation

## VTC-IR403-550NP

| Specifications            |                                                                                                                                        |
|---------------------------|----------------------------------------------------------------------------------------------------------------------------------------|
| Sensor                    | 1/2.8" Sony 3.23 MegaPixel RGB Bayer Array CMOS                                                                                        |
| Resolution                | 3.23 MegaPixel (2048x1536)                                                                                                             |
| Video Encoding            | H.264 / MJPEG                                                                                                                          |
| Video Output              | Ethernet (RJ45)                                                                                                                        |
| Frame Rate                | 30fps max                                                                                                                              |
| Dynamic Intensity IR LEDs | 40 850nm IR LEDs                                                                                                                       |
| IR Range                  | 150'                                                                                                                                   |
| S/N                       | More than 51dB                                                                                                                         |
| Lens                      | MegaPixel IR Corrected 5-50mm Varifocal Auto Iris Lens with External Adjustments for Focus and Zoom                                    |
| Corridor Format           | 90° / 270°                                                                                                                             |
| Digital Zoom              | 0 ~ x16                                                                                                                                |
| Minimum Illumination      | Color Mode: 0.15 lx at 50IRE/30fps / B/W Mode: 0.00 lx 30fps With IR on                                                                |
| Day/Night                 | Auto True Day/Night (TDN)                                                                                                              |
| Electronic shutter speed  | 1/10,000 sec ~ Max. 1/30 sec                                                                                                           |
| White Balance             | ATW-Indoor/Outdoor, Shade, Clear sky, Fluorescent light, Light bulb, Flame, Manual                                                     |
| DSS (Sens-Up)             | AUTO                                                                                                                                   |
| Noise Reduction           | XD-DNR (2D-DNR+3D-DNR)                                                                                                                 |
| WDR                       | Digital WDR (ATR-EX)                                                                                                                   |
| Privacy                   | Max.8 Area Selection                                                                                                                   |
| Motion Detection          | YES                                                                                                                                    |
| Advanced OSD Functions    | Privacy Mask, Motion Detection, Tamper, Defog, D-Zoom, HLC/BLC, LDC (Lens Distortion Correction), Mirror/Flip, Hue, Brightness, Contra |
|                           | Saturation, Sharpness                                                                                                                  |
| Memory Card               | MicroSD - up to 128GB                                                                                                                  |
| Video Streaming           | Simultaneously H.264 and MJPEG (Triple Streaming) Independent Frame Rate and Bandwidth Control, VBR/CBR Mode                           |
| Connectivity              | Up to 10 simultaneous user connections                                                                                                 |
| Audio                     | 2-Way full duplex                                                                                                                      |
| Security                  | Multi User Authority, IP Filtering, HTTPS                                                                                              |
| Weather Resistance Rating | IP-68                                                                                                                                  |
| Input Voltage             | 12VDC / 24VAC / PoE                                                                                                                    |
| Power Consumption (12VDC) | 380mA (IR Off) / 700mA (IR On)                                                                                                         |
| Power Consumption (24VAC) | 300mA (IR Off) / 500mA (IR On)                                                                                                         |
| Power Consumption (PoE)   | 7.3 Watts                                                                                                                              |
| Operating Conditions      | 14°-122°F (-10°-50°C) < 80% RH                                                                                                         |
| Dimensions (W x H x D)    | 4.35" x 4.33" x 10.11" (110.5 x 110 x 260mm)                                                                                           |
| Weight                    | 2.98 lbs (1350g)                                                                                                                       |