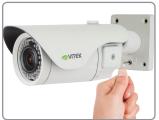

## **FEATURES**

- 1/2.8" Sony® 3.23 MegaPixel RGB Bayer Array CMOS
- Up to 30fps live view @ 2048 x 1536 (3.23 MegaPixel Effective Pixels)
- MegaPixel IR Corrected 5-50mm Varifocal Auto Iris Lens with External Adjustments for Focus and Zoom
- 40 Dynamic Infrared LEDs at 850nm enable viewing in total darkness up to 150 feet
- Dual Glass Compartments to Eliminate IR Reflection
- XD-DNR (2D-DNR + 3D-DNR) Noise Reduction
- True Day/Night by ICR Dual Filter Switch
- Triple Streaming (H.264/MJPEG) offering Extensive Integration Possibilities
- Real-time Lens Distortion Correction (LDC) for an optically correct picture
- · Compliance with the latest Onvif Profile S
- On-board network security with IP address filtering
- Advanced OSD Features including Image Stabilization & Corridor Mode
- MicroSD memory card slot for Local recording supporting up to 128GB MicroSDXC cards
- 3-Axis mount with Simple One Turn Positioning Lock for Ease of Installation
- IP-68 Rated Water Resistance
- 12VDC, 24VAC and PoE (Power over Ethernet) Operation

## VTC-IR403-550NP

| Specifications            |                                                                                                                                        |
|---------------------------|----------------------------------------------------------------------------------------------------------------------------------------|
| Sensor                    | 1/2.8" Sony 3.23 MegaPixel RGB Bayer Array CMOS                                                                                        |
| Resolution                | 3.23 MegaPixel (2048x1536)                                                                                                             |
| Video Encoding            | H.264 / MJPEG                                                                                                                          |
| Video Output              | Ethernet (RJ45)                                                                                                                        |
| Frame Rate                | 30fps max                                                                                                                              |
| Dynamic Intensity IR LEDs | 40 850nm IR LEDs                                                                                                                       |
| IR Range                  | 150'                                                                                                                                   |
| S/N                       | More than 51dB                                                                                                                         |
| Lens                      | MegaPixel IR Corrected 5-50mm Varifocal Auto Iris Lens with External Adjustments for Focus and Zoom                                    |
| Corridor Format           | 90° / 270°                                                                                                                             |
| Digital Zoom              | 0 ~ x16                                                                                                                                |
| Minimum Illumination      | Color Mode: 0.15 lx at 50IRE/30fps / B/W Mode: 0.00 lx 30fps With IR on                                                                |
| Day/Night                 | Auto True Day/Night (TDN)                                                                                                              |
| Electronic shutter speed  | 1/10,000 sec ~ Max. 1/30 sec                                                                                                           |
| White Balance             | ATW-Indoor/Outdoor, Shade, Clear sky, Fluorescent light, Light bulb, Flame, Manual                                                     |
| DSS (Sens-Up)             | AUTO                                                                                                                                   |
| Noise Reduction           | XD-DNR (2D-DNR+3D-DNR)                                                                                                                 |
| WDR                       | Digital WDR (ATR-EX)                                                                                                                   |
| Privacy                   | Max.8 Area Selection                                                                                                                   |
| Motion Detection          | YES                                                                                                                                    |
| Advanced OSD Functions    | Privacy Mask, Motion Detection, Tamper, Defog, D-Zoom, HLC/BLC, LDC (Lens Distortion Correction), Mirror/Flip, Hue, Brightness, Contra |
|                           | Saturation, Sharpness                                                                                                                  |
| Memory Card               | MicroSD - up to 128GB                                                                                                                  |
| Video Streaming           | Simultaneously H.264 and MJPEG (Triple Streaming) Independent Frame Rate and Bandwidth Control, VBR/CBR Mode                           |
| Connectivity              | Up to 10 simultaneous user connections                                                                                                 |
| Audio                     | 2-Way full duplex                                                                                                                      |
| Security                  | Multi User Authority, IP Filtering, HTTPS                                                                                              |
| Weather Resistance Rating | IP-68                                                                                                                                  |
| Input Voltage             | 12VDC / 24VAC / PoE                                                                                                                    |
| Power Consumption (12VDC) | 380mA (IR Off) / 700mA (IR On)                                                                                                         |
| Power Consumption (24VAC) | 300mA (IR Off) / 500mA (IR On)                                                                                                         |
| Power Consumption (PoE)   | 7.3 Watts                                                                                                                              |
| Operating Conditions      | 14°-122°F (-10°-50°C) < 80% RH                                                                                                         |
| Dimensions (W x H x D)    | 4.35" x 4.33" x 10.11" (110.5 x 110 x 260mm)                                                                                           |
| Weight                    | 2.98 lbs (1350g)                                                                                                                       |