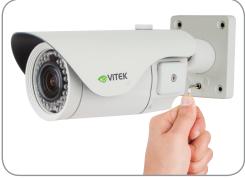

## **FEATURES**

- Sony® 1/2.8" Progressive Scan CMOS Sensor
- 2.1 MegaPixel with Full 1080p/720p TVI Output
- MegaPixel IR Corrected 2.8-12 or 5-50mm Varifocal Auto Iris Lens with External Adjustments for Focus and Zoom
- 40 Dynamic Infrared LEDs at 850nm enable viewing in total darkness up to 150 feet
- Dual Glass Compartments to Eliminate IR Reflection
- Smart Motion Zoom tracks motion, then intelligently zooms into that area of the frame
- 3D-DNR Digital Noise Reduction
- CVBS Output by BNC
- True Day/Night by ICR Dual Filter Switch
- Fully programmable True WDR (Dual Scan)
- Secondary Video Output & OSD Control Joystick are accessible inside a gasket sealed removable side panel
- Advanced OSD Functions: NORMAL, WDR, D-WDR, 3DNR, Dynamic IR, Motion Detection, Privacy Mask, D-Zoom(~8x), Sens-up(x32), Flickerless, BLC/HLC, Defog, Pixel Defect Compensation, Title Set, LSC, Deblur
- 3-Axis mount with Simple One Turn Positioning Lock for Ease of Installation
- IP-68 Rated Water Resistance
- 12VDC / 24VAC Dual Voltage Operation