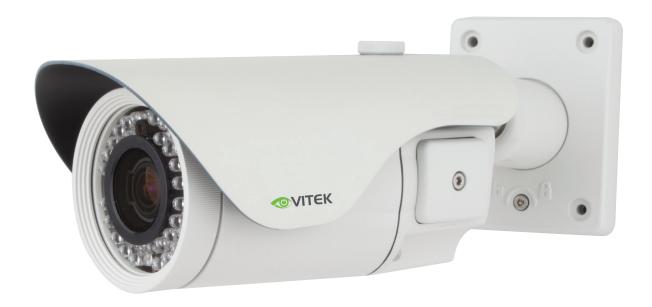

## **FEATURES**

- Sony® 1/2.8" Progressive Scan CMOS Sensor
- 2.1 MegaPixel with Full 1080p/720p TVI Output
- MegaPixel IR Corrected 2.8-12 or 5-50mm Varifocal Auto Iris Lens with External Adjustments for Focus and Zoom
- 40 Dynamic Infrared LEDs at 850nm enable viewing in total darkness up to 150 feet
- Dual Glass Compartments to Eliminate IR Reflection
- Smart Motion Zoom tracks motion, then intelligently zooms into that area of the frame
- 3D-DNR Digital Noise Reduction
- CVBS Output by BNC
- True Day/Night by ICR Dual Filter Switch
- Fully programmable True WDR (Dual Scan)
- Secondary Video Output & OSD Control Joystick are accessible inside a gasket sealed removable side panel
- Advanced OSD Functions: NORMAL, WDR, D-WDR, 3DNR, Dynamic IR, Motion Detection, Privacy Mask, D-Zoom(~8x), Sens-up(x32), Flickerless, BLC/HLC, Defog, Pixel Defect Compensation, Title Set, LSC, Deblur
- 3-Axis mount with Simple One Turn Positioning Lock for Ease of Installation
- IP-68 Rated Water Resistance
- 12VDC / 24VAC Dual Voltage Operation