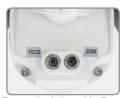

Over/Under Exposure & Poor Color Quality



Proper Exposure & High Color Accuracy



3-Axis mount with Simple One Turn Positioning Lock for Ease of Installation



OSD Control Joystick are accessible inside a gasket sealed removable side panel



Secondary Video Output & Externally Adjustable Zoom & Focus Controls

## **FEATURES**

- Sony® 1/2.8" Progressive Scan CMOS Sensor
- 2.1 MegaPixel with Full 1080p/720p TVI Output
- MegaPixel IR Corrected 2.8-12 or 5-50mm Varifocal Auto Iris Lens with External Adjustments for Focus and Zoom
- 40 Dynamic Infrared LEDs at 850nm enable viewing in total darkness up to 150 feet
- Dual Glass Compartments to Eliminate IR Reflection
- Smart Motion Zoom tracks motion, then intelligently zooms into that area of the frame
- 3D-DNR Digital Noise Reduction
- CVBS Output by BNC
- True Day/Night by ICR Dual Filter Switch
- Fully programmable True WDR (Dual Scan)
- Secondary Video Output & OSD Control Joystick are accessible inside a gasket sealed removable side panel
- Advanced OSD Functions: NORMAL, WD