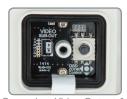

Over/Under Exposure & Poor Color Quality

Proper Exposure & High Color Accuracy

3-Axis mount with Simple One Turn Positioning Lock for Ease of Installation

OSD Control Joystick are accessible inside a gasket sealed removable side panel