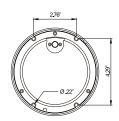

# Indoor WDR Mighty Dome Cameras

| Detailed Specifications | NTSC                                                                                    | PAL                   |
|-------------------------|-----------------------------------------------------------------------------------------|-----------------------|
| Image Device            | Pixim D8800C Seawolf Digital Imaging System CMOS                                        |                       |
| Effective Pixels        | 758(H) x 540(V)                                                                         |                       |
| Scan Frequency          | 59.94HZ(V), 15.734K HZ(H)                                                               | 50HZ(V), 15.625KHZ(H) |
| Synchronization         | Internal / Line Lock (phase adjust)                                                     |                       |
| H. Resolution           | 700TVL                                                                                  |                       |
| Sensitivity             | 0.00008Lux at F1.2@40IRE, 32x (DSS+ICR mode)                                            |                       |
| S/N Ratio               | More than 52dB with AGC OFF at 50IRE                                                    |                       |
| White Balance           | 2,000 ~ 11,000'K Automatic tracking / AWB / MANUAL                                      |                       |
| WDR Mode                | [Low / Middle / High / Custom (User adjustment)]                                        |                       |
| Motion Detection        | On / Off (4 Programmable Zone)                                                          |                       |
| Digital Zoom            | Up to X12 Digital Zoom                                                                  |                       |
| FLIP                    | OFF / H-FLIP / V-FLIP / H/V-FLIP                                                        |                       |
| Privacy Zone            | On / Off (6 Programmable Zone)                                                          |                       |
| Auto Iris Control       | DC Drive Iris Control                                                                   |                       |
| SLOW SHUTTER            | 2 ~ 32X                                                                                 |                       |
| Day & Night             | Infrared Cut-Filter Removable built-in                                                  |                       |
| Lens Options            | F1.2 2.8~10mm DC Auto Iris IR Corrected ICR / F1.8 9~22mm DC Auto Iris IR Corrected ICR |                       |
| Video Output            | VBS 1 Vpp +/- 10%, 75ohm                                                                |                       |
| Operating Power         | 12VDC / 24VAC 3 Watts / 220 mAmp                                                        |                       |
| Operating Condition     | -4'F ~ 122'F / -20'C ~ 50'C, 85% RH. Max. Non-condensing                                |                       |
| Dimensions (H x Dia.)   | 4.45" x 5.71" (113mm x 145mm)                                                           |                       |
| Weight (Camera)         | 1lb / .46Kg                                                                             |                       |
| Weight (Carton)         | 1.6lb / .72Kg                                                                           |                       |