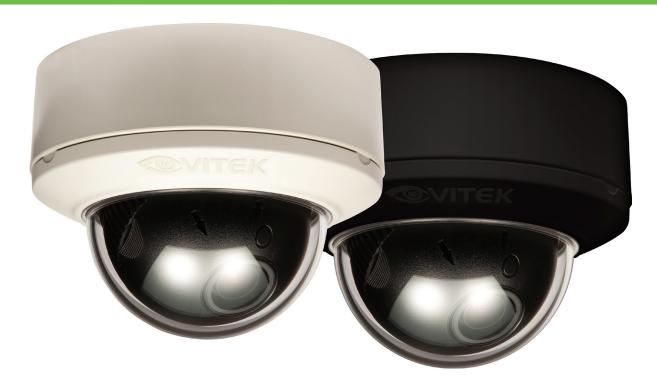

Lighting conditions play a critical role in producing useable video images in a surveillance system. The Pixim-Powered WDR Dome Camera was created to meet and solve the challenges brought on by varying lighting conditions within a single capture area.

By use of the PIXIM Seawolf Wide Dynamic Range DSP we are able to control and display clear crisp images in varied lighting conditions more accurately than ever before. Its improved resolution of 700TV Lines is unequaled by any other WDR Surveillance camera. Advanced on screen display and True ICR Day/Night function are among the many other features which place this camera at the best in its class.

# **FEATURES**

- Pixim D8800C Seawolf Digital Imaging System CMOS
- 700 TVL High Resolution
- WDR Wide Dynamic range
- 3DNR Three Dimensional Motion Adaptive Noise Reduction
- Secondary Video Output (Cable Included)
- OSD (On Screen Display) for Camera Function Setup
- Flush or Surface mount
- Infinity Ball Mount for Any Viewing Angle
- UTP Interface Option Available
- UTC CONTROL Serial Control over Coax
- 1" Conduit Knockout
- Available in Ivory or Black color
- With Night Watch DSS Low Light Color Technology
- Dual Voltage 12VDC & 24VAC

## VTD-MP2810WDR

Indoor Pixim Seawolf Powered WDR Mighty Dome 700TVL Camera w/2.8-10mm Lens, OSD, Day Night w/ICR and "Night Watch" DSS -12VDC/24VAC

### VTD-MP922WDR

Indoor Pixim Seawolf Powered WDR Mighty Dome 700TVL Camera w/9-22mm Lens, OSD, Day Night w/ICR and "Night Watch" DSS -12VDC/24VAC