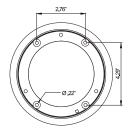

# Indoor WDR Mighty Dome Cameras

| Detailed Specifications | NTSC                                                                                    | PAL                   |
|-------------------------|-----------------------------------------------------------------------------------------|-----------------------|
| Image Device            | Pixim D8800C Seawolf Digital Imaging System CMOS                                        |                       |
| Effective Pixels        | 758(H) x 540(V)                                                                         |                       |
| Scan Frequency          | 59.94HZ(V), 15.734K HZ(H)                                                               | 50HZ(V), 15.625KHZ(H) |
| Synchronization         | Internal / Line Lock (phase adjust)                                                     |                       |
| H. Resolution           | 700TVL                                                                                  |                       |
| Sensitivity             | 0.00008Lux at F1.2@40IRE, 32x (DSS+ICR mode)                                            |                       |
| S/N Ratio               | More than 52dB with AGC OFF at 50IRE                                                    |                       |
| White Balance           | 2,000 ~ 11,000'K Automatic tracking / AWB / MANUAL                                      |                       |
| WDR Mode                | [Low / Middle / High / Custom (User adjustment)]                                        |                       |
| Motion Detection        | On / Off (4 Programmable Zone)                                                          |                       |
| Digital Zoom            | Up to X12 Digital Zoom                                                                  |                       |
| FLIP                    | OFF / H-FLIP / V-FLIP / H/V-FLIP                                                        |                       |
| Privacy Zone            | On / Off (6 Programmable Zone)                                                          |                       |
| Auto Iris Control       | DC Drive Iris Control                                                                   |                       |
| SLOW SHUTTER            | 2 ~ 32X                                                                                 |                       |
| Day & Night             | Infrared Cut-Filter Removable built-in                                                  |                       |
| Lens Options            | F1.2 2.8~10mm DC Auto Iris IR Corrected ICR / F1.8 9~22mm DC Auto Iris IR Corrected ICR |                       |
| Video Output            | VBS 1 Vpp +/- 10%, 75ohm                                                                |                       |
| Operating Power         | 12VDC / 24VAC 3 Watts / 220 mAmp                                                        |                       |
| Operating Condition     | -4'F ~ 122'F / -20'C ~ 50'C, 85% RH. Max. Non-condensing                                |                       |
| Dimensions (H x Dia.)   | 4.45" x 5.71" (113mm x 145mm)                                                           |                       |
| Weight (Camera)         | 1lb / .46Kg                                                                             |                       |
| Weight (Carton)         | 1.6lb / .72Kg                                                                           |                       |