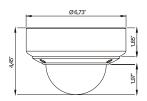

# Indoor WDR Mighty Dome Cameras

| Detailed Specifications | NTSC                                                                                    | PAL                   |
|-------------------------|-----------------------------------------------------------------------------------------|-----------------------|
| Image Device            | Pixim D8800C Seawolf Digital Imaging System CMOS                                        |                       |
| Effective Pixels        | 758(H) x 540(V)                                                                         |                       |
| Scan Frequency          | 59.94HZ(V), 15.734K HZ(H)                                                               | 50HZ(V), 15.625KHZ(H) |
| Synchronization         | Internal / Line Lock (phase adjust)                                                     |                       |
| H. Resolution           | 700TVL                                                                                  |                       |
| Sensitivity             | 0.00008Lux at F1.2@40IRE, 32x (DSS+ICR mode)                                            |                       |
| S/N Ratio               | More than 52dB with AGC OFF at 50IRE                                                    |                       |
| White Balance           | 2,000 ~ 11,000'K Automatic tracking / AWB / MANUAL                                      |                       |
| WDR Mode                | [Low / Middle / High / Custom (User adjustment)]                                        |                       |
| Motion Detection        | On / Off (4 Programmable Zone)                                                          |                       |
| Digital Zoom            | Up to X12 Digital Zoom                                                                  |                       |
| FLIP                    | OFF / H-FLIP / V-FLIP / H/V-FLIP                                                        |                       |
| Privacy Zone            | On / Off (6 Programmable Zone)                                                          |                       |
| Auto Iris Control       | DC Drive Iris Control                                                                   |                       |
| SLOW SHUTTER            | 2 ~ 32X                                                                                 |                       |
| Day & Night             | Infrared Cut-Filter Removable built-in                                                  |                       |
| Lens Options            | F1.2 2.8~10mm DC Auto Iris IR Corrected ICR / F1.8 9~22mm DC Auto Iris IR Corrected ICR |                       |
| Video Output            | VBS 1 Vpp +/- 10%, 75ohm                                                                |                       |
| Operating Power         | 12VDC / 24VAC 3 Watts / 220 mAmp                                                        |                       |
| Operating Condition     | -4'F ~ 122'F / -20'C ~ 50'C, 85% RH. Max. Non-condensing                                |                       |
| Dimensions (H x Dia.)   | 4.45" x 5.71" (113mm x 145mm)                                                           |                       |
| Weight (Camera)         | 1lb / .46Kg                                                                             |                       |
| Weight (Carton)         | 1.6lb / .72Kg                                                                           |                       |