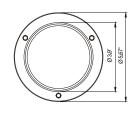

# Indoor WDR Mighty Dome Cameras

| Detailed Specifications | NTSC                                                                                    | PAL                   |
|-------------------------|-----------------------------------------------------------------------------------------|-----------------------|
| Image Device            | Pixim D8800C Seawolf Digital Imaging System CMOS                                        |                       |
| Effective Pixels        | 758(H) x 540(V)                                                                         |                       |
| Scan Frequency          | 59.94HZ(V), 15.734K HZ(H)                                                               | 50HZ(V), 15.625KHZ(H) |
| Synchronization         | Internal / Line Lock (phase adjust)                                                     |                       |
| H. Resolution           | 700TVL                                                                                  |                       |
| Sensitivity             | 0.00008Lux at F1.2@40IRE, 32x (DSS+ICR mode)                                            |                       |
| S/N Ratio               | More than 52dB with AGC OFF at 50IRE                                                    |                       |
| White Balance           | 2,000 ~ 11,000'K Automatic tracking / AWB / MANUAL                                      |                       |
| WDR Mode                | [Low / Middle / High / Custom (User adjustment)]                                        |                       |
| Motion Detection        | On / Off (4 Programmable Zone)                                                          |                       |
| Digital Zoom            | Up to X12 Digital Zoom                                                                  |                       |
| FLIP                    | OFF / H-FLIP / V-FLIP / H/V-FLIP                                                        |                       |
| Privacy Zone            | On / Off (6 Programmable Zone)                                                          |                       |
| Auto Iris Control       | DC Drive Iris Control                                                                   |                       |
| SLOW SHUTTER            | 2 ~ 32X                                                                                 |                       |
| Day & Night             | Infrared Cut-Filter Removable built-in                                                  |                       |
| Lens Options            | F1.2 2.8~10mm DC Auto Iris IR Corrected ICR / F1.8 9~22mm DC Auto Iris IR Corrected ICR |                       |
| Video Output            | VBS 1 Vpp +/- 10%, 75ohm                                                                |                       |
| Operating Power         | 12VDC / 24VAC 3 Watts / 220 mAmp                                                        |                       |
| Operating Condition     | -4'F ~ 122'F / -20'C ~ 50'C, 85% RH. Max. Non-condensing                                |                       |
| Dimensions (H x Dia.)   | 4.45" x 5.71" (113mm x 145mm)                                                           |                       |
| Weight (Camera)         | 1lb / .46Kg                                                                             |                       |
| Weight (Carton)         | 1.6lb / .72Kg                                                                           |                       |