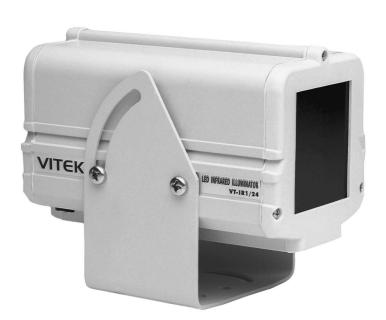

## VT-IR1/24

L.E.D. INFRARED ILLUMINATOR

The VT-IR1/24 InFrared Illuminator is designed to enable your B/W CCD camera to deliver useable images in absolute darkness. It has range to 50 feet and runs off of low voltage 24vac (the same as most surveillance cameras). A 12vdc version is also available for remote applications. Heavy-duty aluminum construction and a built-in fan enable usage indoor and outdoors.

## **SPECIFICATIONS**

| Wave Length           | 840nm                            |
|-----------------------|----------------------------------|
| Beam Spread           | 56°                              |
| Range                 | 50 Feet                          |
| Power on              | Automatic CDS Control            |
| Power Consumption     | 320 mA                           |
| LED Lifetime          | Approximately 6000 hours         |
| Construction          | Aluminum                         |
| Heat Dissipation      | Built-In fan / Ventilation Holes |
| Operating Temperature | -4° F ~ 140 ° F                  |
| Power Source          | 24 VAC / 12VDC (Model VT-IR1/12) |
| Dimensions            | 4.1"W x 5.1"H x 6.3"L            |
| Weight                | 1.8 lbs                          |