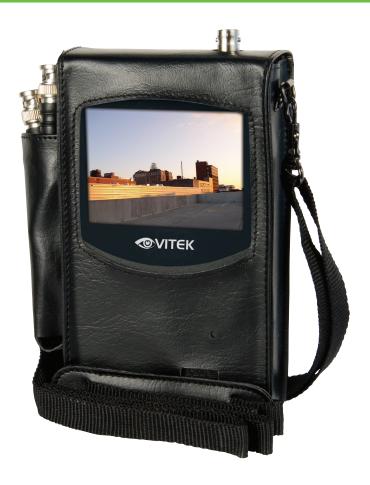

## VTM-LCD351

This high contrast 3.5" TFT LCD Service Monitor is a must have for every installer and every service vehicle! Up to 8 hours of continuous service on 8 AA Alkaline batteries. No more recharging or discovering that the rechargeable batteries were left off the charger. Just stop by your local convenience market for AAs. A 12VDC output is located on the side of the monitor for camera power during installation. Comes complete with BNC patch cable, vinyl case and strap.

## **FEATURES**

- 3.5" TFT LCD Display
- Continuous use up to 8 hours on 8 "AA" Alkaline Batteries
- Comes Complete with Vinyl Carrying Case with Belt Clip and Strap
- BNC Input with BNC Patch Cable Included

## VTM-LCD351

| Detailed Specifications |                                                                                |
|-------------------------|--------------------------------------------------------------------------------|
| Display                 | 3.5" Color TFT                                                                 |
| Pixel Resolution        | 480 x 234                                                                      |
| Input Signal            | 1.0 Vp-p Composite, 75 0hm                                                     |
| Video Input             | BNC Connection                                                                 |
| Display System          | NTSC                                                                           |
| Power Input             | 8 AA Batteries (Not Included) or 12VDC Power Supply (Not Included)             |
| Power Consumption       | 3.8W                                                                           |
| Dimensions (W x H x D)  | 3.35" x 5.91" x 2.88" (85mm x 150mm x 73mm)                                    |
| Weight                  | 10.16oz (188g)                                                                 |
| Included Accessories    | Vinyl Case, Carry Strap, BNC Patch Cable, 12VDC Patch Cable with Tee-Connector |