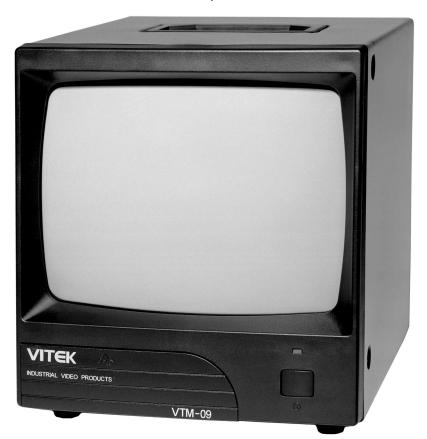

## **VTM-09**

9" INCH BLACK / WHITE MONITOR

THE VTM-09 Offers high resolution and high contrast pictures with solid state circuitry for a long service life. The cabinet is built with a rugged, attractively styled steel. A regulated power supply maintains excellent performance during fluctuations in line voltage. Controls for brightness, contrast, vertical hold, horizontal hold and power on/off are located at the front of the unit.