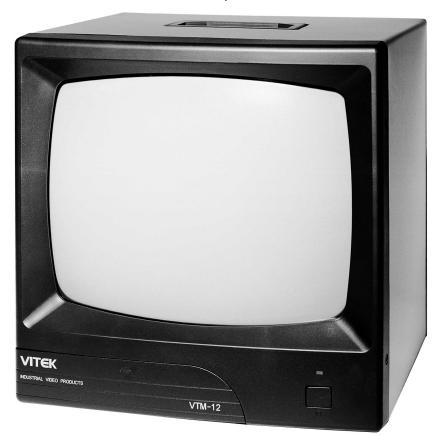

## **VTM-12**

12" INCH BLACK / WHITE MONITOR

THE VTM-12 Offers high resolution and high contrast pictures with solid state circuitry for a long service life. The cabinet is built with a rugged, attractively styled steel. A regulated power supply maintains excellent performance during fluctuations in line voltage. Controls for brightness, contrast, vertical hold, horizontal hold and power on/off are located at the front of the unit.