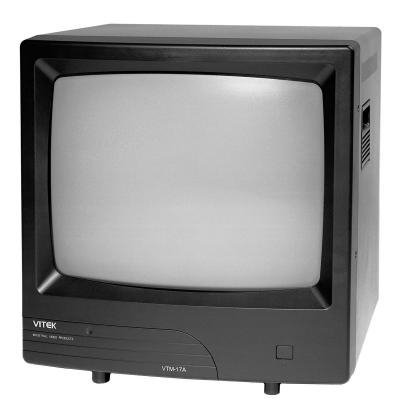

## **VTM-17A**

17" INCH BLACK / WHITE MONITOR
WITH AUDIO

THE VTM-17A Offers high resolution and high contrast pictures with solid state circuitry for a long service life. The cabinet is built with a rugged, attractively styled steel. A regulated power supply maintains excellent performance during fluctuations in line voltage. Controls for brightness, contrast, vertical hold, horizontal hold, volume control, and power on/off are located at the front of the unit.