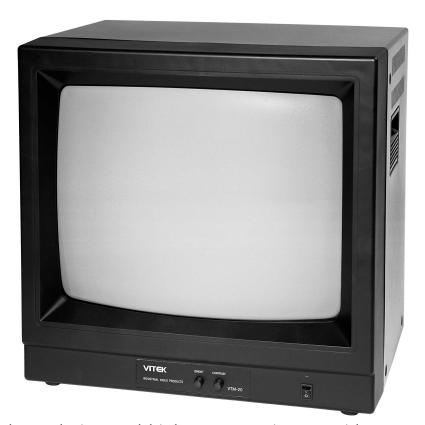

## **VTM-20**

20" INCH BLACK / WHITE MONITOR

## **FEATURES**

- HIGH RESOLUTION OF 1000 LINES AT CENTER
  ON A 20" DIAGONAL SCREEN
- ATTRACTIVE BLACK METAL CABINET WITH RECESSED HANDLES FOR PORTABILITY
- EASY TO OPERATE FRONT PANEL CONTROLS
- LOOPING INPUT
- 2 YEAR WARRANTY

THE VTM-20 Offers high resolution and high contrast pictures with solid state circuitry for a long service life. The cabinet is built with a rugged, attractively styled steel. A regulated power supply maintains excellent performance during fluctuations in line voltage. Controls for brightness, contrast, and power on/off are located at the front of the unit.