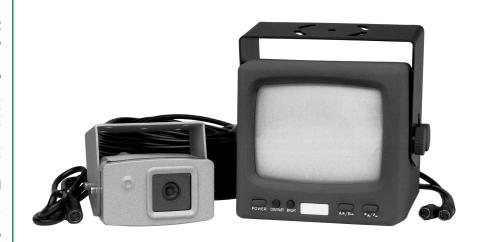

## **FEATURES**

- PERFECT AS REAR VIEW MIRROR VIEW FOR TRUCKS, BUSES AND SPECIAL VEHICLES
- KIT INCLUDES BOTH MONITOR AND CAMERA
- SYSTEM AUTOMATICLY TURNS ON WHEN THE VEHICLE IS SHIFTED INTO REVERSE
  - 90 DEGREE DEFLECTION ANGLE PICTURE TUBE
    - MORE THAN 900 TV LINES RESOLUTION
    - CAMERA HAS WATER PROOF ALUMINUM DIE-CAST CHASSIS
      - MONITOR HAS EASY TO OPERATE FRONT PANEL CONTROLS
  - 2 YEAR WARRANTY

This system provides the driver with a picture of the entire rear driving area in a wide angle format. The monitor automatically turns on when the vehicle is shifted into reverse. The monitor can be installed in various locations, such as the roof of the vehicle or on the dashboard.